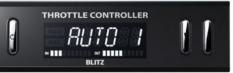

## BLITZ SCRAMBLE SWITCH

[Overview]

- •"BLITZ SCRAMBLE SWITCH" is a optional parts for THROTTLE CONTROLLER FULL AUTO PRO, which enables to change the response of electronic throttle controlled vehicles.
- •"BLITZ SCRAMBLE SWITCH" enables to operate the THROTTLE CONTROLLER FULLAUTO PRO at the most aggressive setting for 30 seconds, regardless of the current mode.
- Compact design with blue LED illumination, which can be mounted at various locations.
- During SCRAMBLE MODE, "SCR" indicator of the main display blinks for 30 seconds and counts down for 30 seconds. Blue LED of the SCRAMBLE SWITCH also blinks during the countdown.
- •SCRAMBLE MODE can be easily activated/deactivated with a push of a button.
- •Simple plug-in installation to the main unit of THROTTLE CONTROLLER FULLAUTO PRO.