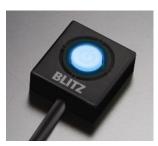

## BLITZ SCRAMBLE SWITCH

[Overview]

- •"BLITZ SCRAMBLE SWITCH" is a optional parts for THROTTLE CONTROLLER FULL AUTO PRO, which enables to change the response of electronic throttle controlled vehicles.
- •"BLITZ SCRAMBLE SWITCH" enables to operate the THROTTLE CONTROLLER FULLAUTO PRO at the most aggressive setting for 30 seconds, regardless of the current mode.
- Compact design with blue LED illumination, which can be mounted at various locations.
- During SCRAMBLE MODE, "SCR" indicator of the main display blinks for 30 seconds and counts down for 30 seconds. Blue LED of the SCRAMBLE SWITCH also blinks during the countdown.
- •SCRAMBLE MODE can be easily activated/deactivated with a push of a button.
- •Simple plug-in installation to the main unit of THROTTLE CONTROLLER FULLAUTO PRO.

| Product info       |        |          |               |
|--------------------|--------|----------|---------------|
| Product Name       | MSRP   | Code No. | JAN Code      |
| SCRAMBLE SWITCH ※1 | ¥2,500 | 14878    | 4959094148784 |