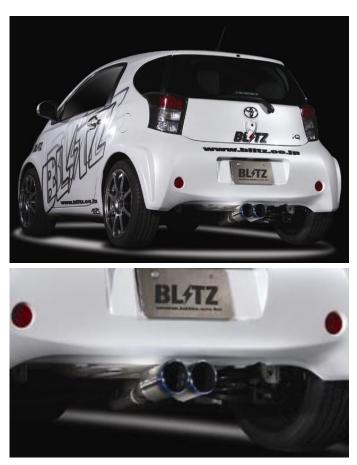

## **New Product Information**

| Product Information       |                   |                                         |
|---------------------------|-------------------|-----------------------------------------|
| Product Name              |                   | NUR-SPEC C-Ti                           |
| MSRP                      |                   | ¥72,000                                 |
| Code No.                  |                   | 64075                                   |
| JAN Code                  |                   | 4959094640752                           |
| Compliance                |                   | JASMA Compliant                         |
| Available date            |                   | January 29th                            |
| Application               |                   |                                         |
| Maker                     |                   | ΤΟΥΟΤΑ                                  |
| Vehicle                   |                   | iQ                                      |
| Model Year                |                   | 08/11-                                  |
| Model                     |                   | KGJ10                                   |
| E/G Model                 |                   | 1KR-FE                                  |
| Remarks                   |                   | Center exit<br>NGJ10 not confirmed      |
| Specification             |                   |                                         |
| Tip O.D                   |                   | φ104.5W-2.5R                            |
| Pipe size                 |                   | φ50                                     |
| Material                  |                   | Tail: Titanium<br>Pipe: Stainless steel |
| Sound<br>power<br>(dB)    | Stock             | 81                                      |
|                           | BLITZ             | 92                                      |
| Piece                     |                   | 1                                       |
| Ground<br>clearance<br>*1 | Clearance<br>(mm) | 139                                     |
|                           | Location          | Main Silencer                           |