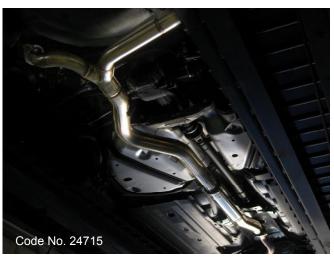

| Product Information |           |         |          |               |  |  |  |
|---------------------|-----------|---------|----------|---------------|--|--|--|
| Vehicle             | Pipe Size | MSRP    | Code No. | JAN Code      |  |  |  |
| LEGACY TURING WAGON | φ80-φ60W  | ¥58,000 | 24715    | 4959094247159 |  |  |  |