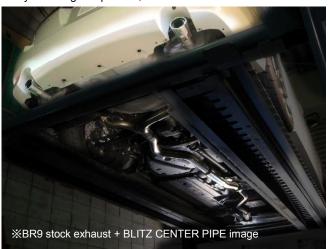

## BLITZ CENTER PIPE

## **Product Detail**

- Newly designed center section to improve the middle to high RPM range horsepower.
- · Highly durable, polished all stainless steel construction.
- Achieves sharper response and power output by improving the exhaust efficiency.
- •When used in combination with BLITZ NUR-SPEC series exhaust, maximum of 6.8PS improvement is achieved. (Power measured by BLITZ)
- ·Stock tail piece can be installed.
- JASMA compliant.