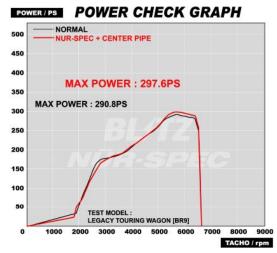

## **Product Detail**

- Newly designed center section to improve the middle to high RPM range horsepower.
- · Highly durable, polished all stainless steel construction.
- Achieves sharper response and power output by improving the exhaust efficiency.
- •When used in combination with BLITZ NUR-SPEC series exhaust, maximum of 6.8PS improvement is achieved. (Power measured by BLITZ)
- ·Stock tail piece can be installed.
- JASMA compliant.

Note: by installing this product, exhaust note becomes louder.

|             | BR9           | BLITZ NUR-SPEC + |  |
|-------------|---------------|------------------|--|
|             | Stock Exhaust | CENTER PIPE      |  |
| Power check | 290.8PS       | 297.6PS          |  |