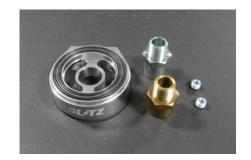

## OIL SENSOR ATTACHMENT

- •Oil sensor attachment is fully renewed.
- •This attachment is inserted in between oil filter and engine in order to install TEMP sensor and PRESS sensor.
- •2 types of center bolts are included: 3/4-16 and M20-P1.5.
- •O-ring fits both φ65 and φ70 application.
- •3 of 1/8PT threaded holes are placed to install the sensor. Location of the sensors can be chosen depending on vehicle.
- •1/8PT plugs are included to seal the unused holes.
- •Marked with "BLITZ" logo on the side.

3 sensor holes available (1/8PT)

Kit contents

| Product Name          | Remarks            | MSRP   | Code No. | JAN Code      |
|-----------------------|--------------------|--------|----------|---------------|
| OIL SENSOR ATTACHMENT | φ65/70mm<br>common | ¥5,000 | 19234    | 4959094192343 |