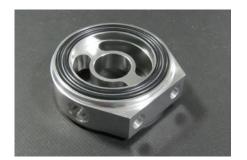

## OIL SENSOR ATTACHMENT

- •Oil sensor attachment is fully renewed.
- •This attachment is inserted in between oil filter and engine in order to install TEMP sensor and PRESS sensor.
- •2 types of center bolts are included: 3/4-16 and M20-P1.5.
- •O-ring fits both φ65 and φ70 application.
- •3 of 1/8PT threaded holes are placed to install the sensor. Location of the sensors can be chosen depending on vehicle.
- •1/8PT plugs are included to seal the unused holes.
- •Marked with "BLITZ" logo on the side.

3 sensor holes available (1/8PT)

Kit contents

| Product Name          | Remarks            | MSRP   | Code No. | JAN Code      |
|-----------------------|--------------------|--------|----------|---------------|
| OIL SENSOR ATTACHMENT | φ65/70mm<br>common | ¥5,000 | 19234    | 4959094192343 |