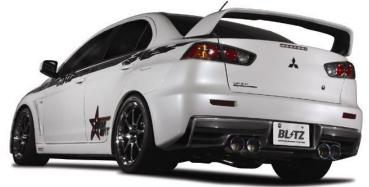

## NÜR-SPEC

Actual product may look different from photo.

- :Introducing brand-new "QUAD" model for NUR-SPEC EXHAUST SYSTEM line up.
- : NUR-SPEC CTI uses SUS 304 stainless body and Titanium alloy tail.
- : Stylish and smooth rear looks can be achieved by installing specially designed diffuser.
- : JASMA compliant, and also complies with new exterior regulation by using 2.5R inner curled tails.
- : By using TIG welding and precise technique, highest quality is achieved.

|            | Application        |            |             |       |            |  |  |  |
|------------|--------------------|------------|-------------|-------|------------|--|--|--|
| Maker      | Vehicle            | Model Year | Ex-Gas Code | Model | E/G Model  |  |  |  |
| MITSUBISHI | LANCER EVOLUTION X | 07/10-     | CBA         | CZ4A  | 4B11 MIVEC |  |  |  |