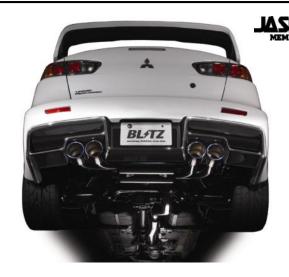

## NÜR-SPEC

Actual product may look different from photo.

- :Introducing brand-new "QUAD" model for NUR-SPEC EXHAUST SYSTEM line up.
- : NUR-SPEC CTI uses SUS 304 stainless body and Titanium alloy tail.
- : Stylish and smooth rear looks can be achieved by installing specially designed diffuser.
- : JASMA compliant, and also complies with new exterior regulation by using 2.5R inner curled tails.
- : By using TIG welding and precise technique, highest quality is achieved.

\*3 Product is not painted.

\* Please check with your local distributor for delivery lead time.

| Product Detail |           |               |       |             |       |  |  |  |  |
|----------------|-----------|---------------|-------|-------------|-------|--|--|--|--|
| Typo           | Pipe Size | Tip O.D.      | Piece | Noise level |       |  |  |  |  |
| Туре           |           |               |       | Stock       | BLITZ |  |  |  |  |
| NUR-SPEC C-Ti  | φ80-φ60×4 | φ114.3×4-2.5R | 2     | 89          | 94    |  |  |  |  |