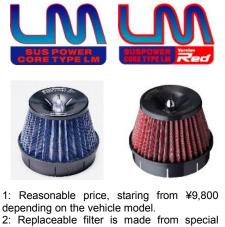

56086: SUS POWER CORE TYPE LM

| Product Information        |           |         |          |               |  |
|----------------------------|-----------|---------|----------|---------------|--|
| Product Name               | Core Type | MSRP    | Code No. | JAN Code      |  |
| SUS POWER AIR CLEANER      | C1        | ¥36,800 | 26086    | 4959094260868 |  |
| SUS POWER CORE TYPE LM     | E1        | ¥26,800 | 56086    | 4959094560869 |  |
| SUS POWER CORE TYPE LM RED | E2        | ¥26,800 | 59086    | 4959094590866 |  |

depending on the vehicle model.2: Replaceable filter is made from special fiber. Filer is available in Blue or Red.3: Durability and strength are achieved by stainless steel mesh combination.

http://www.blitz.co.jp/