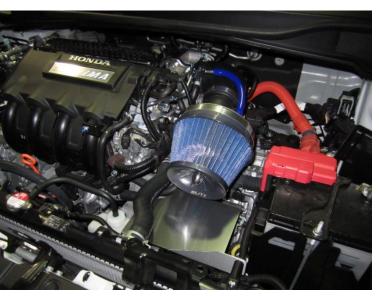

## **New Product Information**

| Application    |                            |  |  |  |
|----------------|----------------------------|--|--|--|
| Maker          | HONDA                      |  |  |  |
| Vehicle        | INSIGHT                    |  |  |  |
| Model Year     | 09/02-                     |  |  |  |
| Model          | ZE2                        |  |  |  |
| E/G Model      | LDA                        |  |  |  |
| Remarks        | -                          |  |  |  |
| Available Date | May 6 <sup>th</sup> , 2010 |  |  |  |

56086: SUS POWER CORE TYPE LM

| Product Information        |           |         |          |               |  |
|----------------------------|-----------|---------|----------|---------------|--|
| Product Name               | Core Type | MSRP    | Code No. | JAN Code      |  |
| SUS POWER AIR CLEANER      | C1        | ¥36,800 | 26086    | 4959094260868 |  |
| SUS POWER CORE TYPE LM     | E1        | ¥26,800 | 56086    | 4959094560869 |  |
| SUS POWER CORE TYPE LM RED | E2        | ¥26,800 | 59086    | 4959094590866 |  |