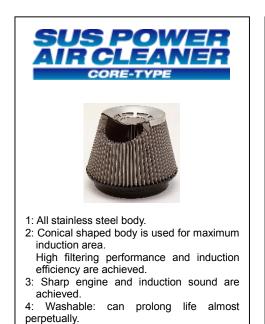

56086: SUS POWER CORE TYPE LM

| Product Information        |           |         |          |               |  |
|----------------------------|-----------|---------|----------|---------------|--|
| Product Name               | Core Type | MSRP    | Code No. | JAN Code      |  |
| SUS POWER AIR CLEANER      | C1        | ¥36,800 | 26086    | 4959094260868 |  |
| SUS POWER CORE TYPE LM     | E1        | ¥26,800 | 56086    | 4959094560869 |  |
| SUS POWER CORE TYPE LM RED | E2        | ¥26,800 | 59086    | 4959094590866 |  |