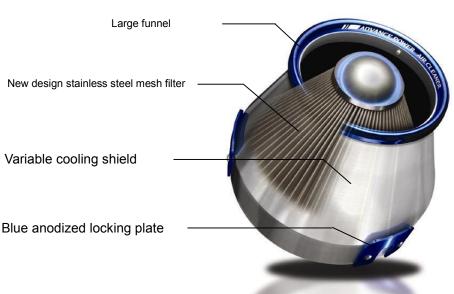

## **New Product Information**

•Brand new air cleaner with flow efficiency of SUS POWER and heat resistance performance of SONIC POWER.

•Stainless mesh filter from SUS POWER enables maximum flow and an aggressive induction sound.

•Large diameter cooling shield prevents the filter element from heating up by reflecting the heat radiation.

•Induction efficiency is thus maximized and stabilized by lowering the filter temperature.

•Adjustable heat shield provides the large capacity surrounding the filter element.

•Large diameter funnel enables the high flow efficiency.

•Racing look is achieved with buffed and anodized cooling shield, and blue anodized top ring and locking plates.

A1 (Large) and A2 (Small) core sizes are available for wider application.