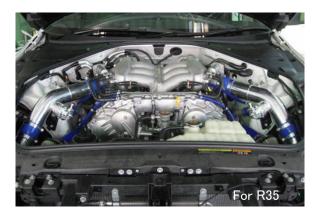

## New Product information

- By modifying to aluminum pipes, achieve high response with preventing pipe expansion.
- Come with 8 PCS piping, which designed from turbine intake pipe to outlet of intercooler.
- It is correspondence with stock air cleaner and recirculation valve. Also available for BLITZ SUPER SOUND BLOWOFF VALVE VD.
- All pipes are finished in buff polish. Better look in the engine room with blue silicon joint hoses.
- 車種別専用設計でボルトオン装着が可。

| Application  |                      |  |  |  |
|--------------|----------------------|--|--|--|
| Maker        | NISSAN               |  |  |  |
| Vehicle      | GT-R                 |  |  |  |
| Model Year   | 07/12-               |  |  |  |
| Model        | R35                  |  |  |  |
| Engine Model | VR38DETT             |  |  |  |
| Remarks      | SpecV is unconfirmed |  |  |  |

XPicture is shown with Blitz Super Sound Blowoff.

| Product information |            |          |          |               |  |
|---------------------|------------|----------|----------|---------------|--|
|                     |            |          |          |               |  |
| Product Name        | MSRP w/tax | MSRP     | Code No. | (JAN Code)    |  |
| INTAKE PIPE KIT R35 | ¥115,500   | ¥110,000 | 12902    | 4959094129028 |  |