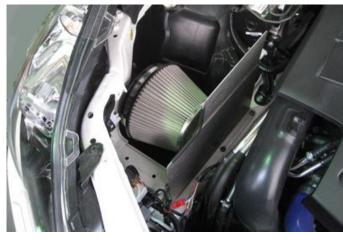

26087: SUS POWER AIR CLEANER

※Genuine air duct is attachable.
It is removed for the above photo.

| Product information        |           |            |         |         |               |  |
|----------------------------|-----------|------------|---------|---------|---------------|--|
| Product Name               | Core Type | MSRP w/tax | MSRP    | Code No | JAN Code      |  |
| ADVANCE POWER AIR CLEANER  | A1        | ¥49,140    | ¥46,800 | 42087   | 4959094420873 |  |
| SUS POWER AIR CLEANER      | C1        | ¥38,640    | ¥36,800 | 26087   | 4959094260875 |  |
| SUS POWER CORE TYPE LM     | E1        | ¥26,040    | ¥24,800 | 56087   | 4959094560876 |  |
| SUS POWER CORE TYPE LM RED | E2        | ¥26,040    | ¥24,800 | 59087   | 4959094590873 |  |