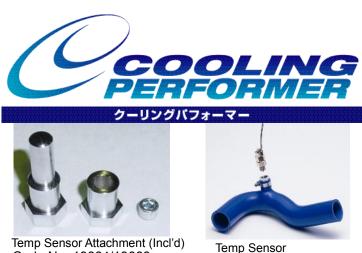

## Additional application list

Temp Sensor Attachment (Incl'd) Code No. 19664/19668

Installation image

- High-spec coolant hose that can handle high-end tuning and motorsports applications.
- Strong against corrosion, and vivid blue silicon hose.
- Extremely durable compared to factory installed hose.
- Wide range spec of heat resistance up to 200 deg C, Pressure capability up to 400kpa to withstand severe condition in the engine room.
- Easy installation of the temperature sensor with two attachments. (1/8pt attachment: Code no. 19668, M10-1.0 Blitz mechanical temp meter attachment: Code no. 19664)