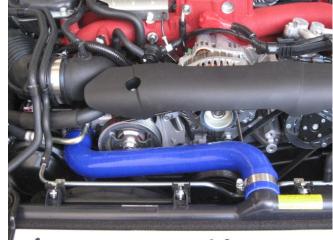

## Additional application list

Temp Sensor Attachment (Incl'd) Code No. 19664/19668

Installation image

- High-spec coolant hose that can handle high-end tuning and motorsports applications.
- Strong against corrosion, and vivid blue silicon hose.
- Extremely durable compared to factory installed hose.
- Wide range spec of heat resistance up to 200 deg C, Pressure capability up to 400kpa to withstand severe condition in the engine room.
- Easy installation of the temperature sensor with two attachments. (1/8pt attachment: Code no. 19668, M10-1.0 Blitz mechanical temp meter attachment: Code no. 19664)