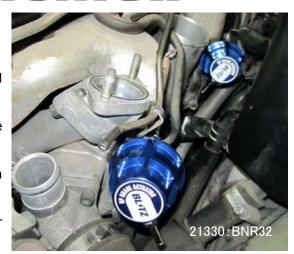

## **UP GRADE ACTUATOR**

- Stabilizes the boost pressure at high RPM.
- Precise control of the boost is achieved at maximum boost.
- By employing the turn-buckle rod, boost setting can be adjusted without removing the actuator from the engine.
- Vehicle specific design, bolt-on installation. (Excludes some applications)
- More stable control of the boost can be achieved when used in combination with SBC series boost controller.
- Actuator unit is machined Aluminum with a blue anodized finish for high quality looks.
- High corrosion resistance with chrome plated bracket and stainless steel rod.

| Application list |              |              |         |             |            |  |  |  |
|------------------|--------------|--------------|---------|-------------|------------|--|--|--|
| (Maker)          | (Vehicle)    | (Model Year) | (Model) | (E/G Model) | (Code No.) |  |  |  |
|                  |              | 89/08-95/01  | BNR32   |             |            |  |  |  |
| NISSAN           | SKYLINE GT-R | 95/01-99/01  | BCNR33  | RB26DETT    | 21330      |  |  |  |
|                  |              | 99/01-       | BNR34   |             |            |  |  |  |

| Product Information                  |              |         |            |               |  |  |
|--------------------------------------|--------------|---------|------------|---------------|--|--|
| (Product Name)                       | (MSRP w/tax) | (MSRP)  | (Code No.) | (JAN Code)    |  |  |
| UP GRADE ACTUATOR BNR32,BCNR33,BNR34 | ¥70,140      | ¥66,800 | 21330      | 4959094213307 |  |  |