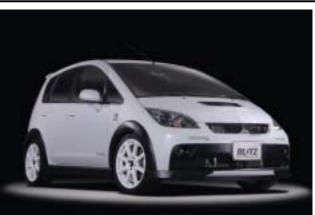

## New Product Announcement

New Size for BRW PROFILE

Enable the sporty looking with same quality & design.

JWL Compliant, VIA registered product and JAWA Approved.

MADE IN JAPAN

MITSUBISHI COLT Version R Z27AG PEARL WHITE Center cap Front: Hi type Rear: Hi type