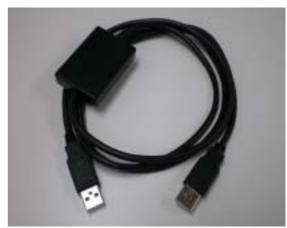

## PC LINK CABLE

( PC LINK CABLE )

This cable enable to communicate between Touch BRAIN and Laptop by connecting each USB port. DATA LOGGING SOFT (Separately available) is needed to display on the PC.

Enable to display an item, which is displaying at digital 8 fold gauges of Touch BRAIN at real time. Sapling interval is 20ms for displaying on the PC.

logging time is about 4 hours continuously at real time.

Length of PC LINK CABLE is 1400mm.

Easy to move the logging data which saved in the Touch BRAIN into the PC

| 商品名            | 税込価格         | 本体価格    | コ - ドNo.   | JANコ - ド      |
|----------------|--------------|---------|------------|---------------|
| (Product Name) | (MSRP w/tax) | (MSRP)  | (Code No.) | (JAN Code)    |
| PC LINK CABLE  | ¥18,900      | ¥18,000 | 15163      | 4959094151630 |