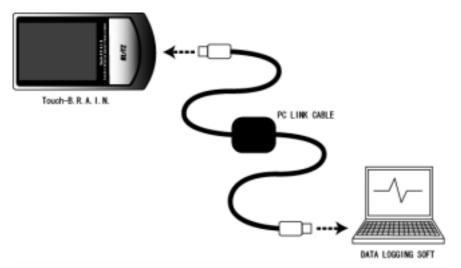

## PC LINK CABLE

( PC LINK CABLE )

This cable enable to communicate between Touch BRAIN and Laptop by connecting each USB port. DATA LOGGING SOFT (Separately available) is needed to display on the PC.

Enable to display an item, which is displaying at digital 8 fold gauges of Touch BRAIN at real time. Sapling interval is 20ms for displaying on the PC.

logging time is about 4 hours continuously at real time.

Length of PC LINK CABLE is 1400mm.

Easy to move the logging data which saved in the Touch BRAIN into the PC

| 商品名            | 税込価格         | 本体価格    | コ - ドNo.   | JANコ - ド      |
|----------------|--------------|---------|------------|---------------|
| (Product Name) | (MSRP w/tax) | (MSRP)  | (Code No.) | (JAN Code)    |
| PC LINK CABLE  | ¥18,900      | ¥18,000 | 15163      | 4959094151630 |