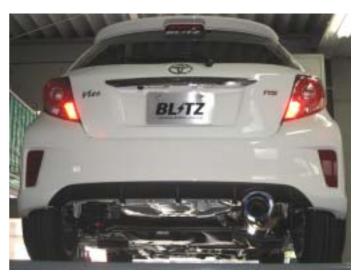

## NÜR-SPEC **C-T**i

| PRODUCT INFORMATION |       |                                        |
|---------------------|-------|----------------------------------------|
| Product Name        |       | NUR-SPEC C-Ti                          |
| MSRP w/tax          |       | ¥60,900                                |
| MSRP                |       | ¥58,000                                |
| Code No.            |       | 64092                                  |
| JAN Code            |       | 4959094640929                          |
| Applied basis       |       | New regulation is applicable           |
| Release date        |       | 30 <sup>th</sup> JUNE                  |
| APPLICATION         |       |                                        |
| Maker               |       | ТОҮОТА                                 |
| Vehicle             |       | VITZ                                   |
| Model Year          |       | 10/12-                                 |
| Model               |       | DBA-NCP131                             |
| E/G Model           |       | 1NZ-FE                                 |
| Remarks             |       | Grade RS Only<br>CVT Only              |
| SPEC                |       |                                        |
| Tip O.D             |       | 114.3-2.5R                             |
| Pipe size           |       | 50.8                                   |
| Material            |       | Tail∶Titanium Coat<br>Piping∶Stainless |
| dB                  | STD   | 87                                     |
|                     | BLITZ | 89                                     |
| Piece               |       | 1                                      |
| Muffler clearance   | (mm)  | 170                                    |
|                     | Part  | Main shell front area                  |

No.64092 NCP131 VITZ RS