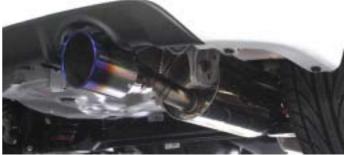

## NÜR-SPEC **C-T**i

| PRODUCT INFORMATION |       |                                        |
|---------------------|-------|----------------------------------------|
| Product Name        |       | NUR-SPEC C-Ti                          |
| MSRP w/tax          |       | ¥60,900                                |
| MSRP                |       | ¥58,000                                |
| Code No.            |       | 64092                                  |
| JAN Code            |       | 4959094640929                          |
| Applied basis       |       | New regulation is applicable           |
| Release date        |       | 30 <sup>th</sup> JUNE                  |
| APPLICATION         |       |                                        |
| Maker               |       | ТОҮОТА                                 |
| Vehicle             |       | VITZ                                   |
| Model Year          |       | 10/12-                                 |
| Model               |       | DBA-NCP131                             |
| E/G Model           |       | 1NZ-FE                                 |
| Remarks             |       | Grade RS Only<br>CVT Only              |
| SPEC                |       |                                        |
| Tip O.D             |       | 114.3-2.5R                             |
| Pipe size           |       | 50.8                                   |
| Material            |       | Tail∶Titanium Coat<br>Piping∶Stainless |
| dB                  | STD   | 87                                     |
|                     | BLITZ | 89                                     |
| Piece               |       | 1                                      |
| Muffler clearance   | (mm)  | 170                                    |
|                     | Part  | Main shell front area                  |

No.64092 NCP131 VITZ RS