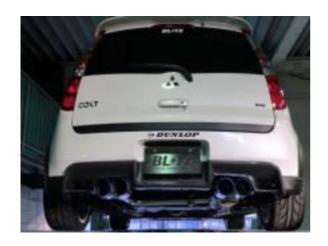

## NÜR-SPEC **C-T**i

- BLITZ Proudly presents "NUR-SPEC EXHAUST SYSTEM" with "Quad" tail end model for Z27AG.
- Adopt with "NUR-SPEC C-Ti"Light Titanium alloy tail and SUS304 Stainless body.
- Specialized vehicle designed diffuser (Sold separately) makes stylish rear view look.
- New applied with 2.5R curl curtain design applies new external technology standard.
- Much possible TIG welding makes highest quality.

| Maker                                                                                                   | Vehicle                | Model Year | Ex-Gas Code | Model         | E/G Model  |  |  |
|---------------------------------------------------------------------------------------------------------|------------------------|------------|-------------|---------------|------------|--|--|
| MITSUBISHI                                                                                              | COLT RALLIART VersionR | 07/11-     | CBA-        | <i>Z</i> 27AG | 4G15 MIVEC |  |  |
|                                                                                                         |                        |            |             |               |            |  |  |
| Product Information                                                                                     |                        |            |             |               |            |  |  |
| Product Name                                                                                            | MSRP w/Tax             | MSRP       | Code No.    | JAN Code      |            |  |  |
| NUR-SPEC C-Ti Quad with Carbon Diffuser                                                                 | ¥270,900               | ¥258,000   | 64185       | 4959064641858 |            |  |  |
| NUR-SPEC C-Ti Quad with FRP Diffuser                                                                    | ¥207,900               | ¥198,000   | 64184       | 4959064641841 |            |  |  |
| NUR-SPEC C-Ti Quad 1                                                                                    | ¥189,000               | ¥180,000   | 64084       | 4959064640844 |            |  |  |
| Carbon Diffuser Z27AG Colt (Quad only) 2                                                                | ¥123,900               | ¥118,000   | 60126       | 4959064601265 |            |  |  |
| FRP Diffuser Z27AG Colt (Quad only) 2,3                                                                 | ¥50,400                | ¥48,000    | 60125       | 4959064601258 |            |  |  |
| 1 Quad muffler is exclusive use for Blitz diffuser. Genuine or other bumper can not be attached.        |                        |            |             |               |            |  |  |
| 2 Blitz Diffuser is exclusive use for Blitz Quad muffler. Genuine or other muffler can not be attached. |                        |            |             |               |            |  |  |
| 3 The product is unpainted.                                                                             |                        |            |             |               |            |  |  |
|                                                                                                         |                        |            |             |               |            |  |  |
|                                                                                                         | Muff                   |            |             |               |            |  |  |