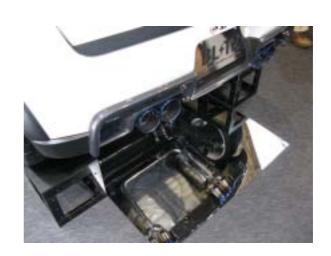

## NÜR-SPEC **C-T**i

- BLITZ Proudly presents "NUR-SPEC EXHAUST SYSTEM" with "Quad" tail end model for Z27AG.
- Adopt with "NUR-SPEC C-Ti"Light Titanium alloy tail and SUS304 Stainless body.
- Specialized vehicle designed diffuser (Sold separately) makes stylish rear view look.
- New applied with 2.5R curl curtain design applies new external technology standard.
- Much possible TIG welding makes highest quality.

| Maker                                                                                                   | Vehicle                | Model Year | Ex-Gas Code | Model         | E/G Model  |  |  |
|---------------------------------------------------------------------------------------------------------|------------------------|------------|-------------|---------------|------------|--|--|
| MITSUBISHI                                                                                              | COLT RALLIART VersionR | 07/11-     | CBA-        | <i>Z</i> 27AG | 4G15 MIVEC |  |  |
|                                                                                                         |                        |            |             |               |            |  |  |
| Product Information                                                                                     |                        |            |             |               |            |  |  |
| Product Name                                                                                            | MSRP w/Tax             | MSRP       | Code No.    | JAN Code      |            |  |  |
| NUR-SPEC C-Ti Quad with Carbon Diffuser                                                                 | ¥270,900               | ¥258,000   | 64185       | 4959064641858 |            |  |  |
| NUR-SPEC C-Ti Quad with FRP Diffuser                                                                    | ¥207,900               | ¥198,000   | 64184       | 4959064641841 |            |  |  |
| NUR-SPEC C-Ti Quad 1                                                                                    | ¥189,000               | ¥180,000   | 64084       | 4959064640844 |            |  |  |
| Carbon Diffuser Z27AG Colt (Quad only) 2                                                                | ¥123,900               | ¥118,000   | 60126       | 4959064601265 |            |  |  |
| FRP Diffuser Z27AG Colt (Quad only) 2,3                                                                 | ¥50,400                | ¥48,000    | 60125       | 4959064601258 |            |  |  |
| 1 Quad muffler is exclusive use for Blitz diffuser. Genuine or other bumper can not be attached.        |                        |            |             |               |            |  |  |
| 2 Blitz Diffuser is exclusive use for Blitz Quad muffler. Genuine or other muffler can not be attached. |                        |            |             |               |            |  |  |
| 3 The product is unpainted.                                                                             |                        |            |             |               |            |  |  |
|                                                                                                         |                        |            |             |               |            |  |  |
|                                                                                                         | Muff                   |            |             |               |            |  |  |