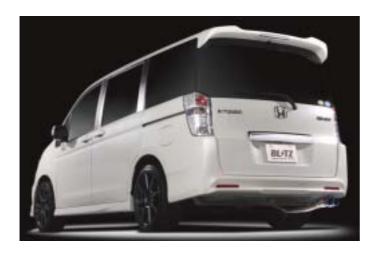

No.64093 RK5 STEPWGN SPADA

| Vehicle Application |            |                                         |                                                     |                                                           |  |  |  |  |  |
|---------------------|------------|-----------------------------------------|-----------------------------------------------------|-----------------------------------------------------------|--|--|--|--|--|
| Vehicle             | Model Year | Ex-Gas Code                             | Model                                               | E/G Model                                                 |  |  |  |  |  |
| STEPWGN SPADA       | 09/10-     | DBA-                                    | RK5                                                 | R20A                                                      |  |  |  |  |  |
|                     | Vehicle    | Vehicle Application  Vehicle Model Year | Vehicle Application  Vehicle Model Year Ex-Gas Code | Vehicle Application  Vehicle Model Year Ex-Gas Code Model |  |  |  |  |  |

| Product Information |            |         |          |               |  |  |  |  |
|---------------------|------------|---------|----------|---------------|--|--|--|--|
| Product Name        | MSRP w/Tax | MSRP    | Code No. | JAN Code      |  |  |  |  |
| NUR-SPEC C-Ti Quad  | ¥96,600    | ¥92,000 | 64093    | 4959094640936 |  |  |  |  |