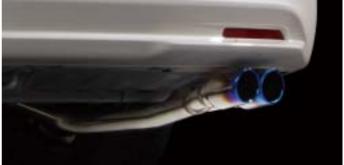

## NÜR-SPEC **C-T**i

- BLITZ Proudly presents "NUR-SPEC EXHAUST SYSTEM".
- Adopt with "NUR-SPEC C-Ti"Light Titanium alloy tail and SUS304 Stainless body.
- New applied with 2.5R curl curtain design applies new external technology standard.
- Much possible TIG welding makes highest quality.

| Muffler information |           |            |       |     |       |  |  |
|---------------------|-----------|------------|-------|-----|-------|--|--|
| Туре                | Pipe Size | Tip O.D.   | Piece | db  |       |  |  |
|                     |           |            |       | STD | BLITZ |  |  |
| NUR-SPEC C-Ti       | 50.8      | 76.3W-2.5R | 2     | 73  | 78    |  |  |