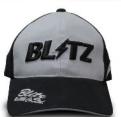

## ■ BLITZ RACING CAP Black/Silver

- O The new design with Silver based black color.
- O Blitz logo on the front with 3D design.
- The side portion is incorporated the lightning design
- Size: Free Size with adjuster