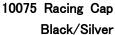

## ■ BLITZ RACING CAP Black/Silver

- O The new design with Silver based black color.
- O Blitz logo on the front with 3D design.
- The side portion is incorporated the lightning design
- Size: Free Size with adjuster