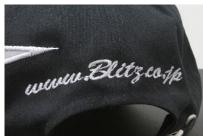

## ■ BLITZ RACING CAP Black/Silver

- O The new design with Silver based black color.
- O Blitz logo on the front with 3D design.
- The side portion is incorporated the lightning design
- Size: Free Size with adjuster