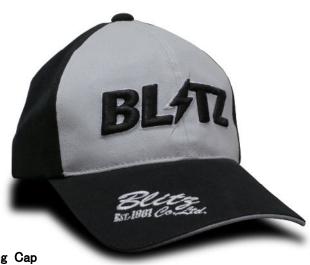

## ■ BLITZ RACING CAP Black/Silver

- O The new design with Silver based black color.
- O Blitz logo on the front with 3D design.
- The side portion is incorporated the lightning design
- Size: Free Size with adjuster