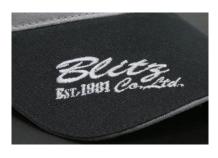

## ■ BLITZ RACING CAP Black/Silver

- O The new design with Silver based black color.
- O Blitz logo on the front with 3D design.
- The side portion is incorporated the lightning design
- Size: Free Size with adjuster