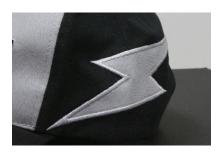

## ■ BLITZ RACING CAP Black/Silver

- O The new design with Silver based black color.
- O Blitz logo on the front with 3D design.
- The side portion is incorporated the lightning design
- Size: Free Size with adjuster