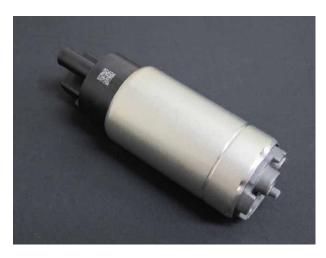

## New Product Information

•Large capacity of universal internal type fuel pump.

Excellent flow characteristics and achieves a stable fuel supply to the high boost vehicle.

**※**Fuel filer and connector is not included.

To install, please modified to fit for the pump side.

| Product Information                  |                   |            |         |          |               |  |
|--------------------------------------|-------------------|------------|---------|----------|---------------|--|
| Product Name                         | Discharge<br>Rate | MSRP w/tax | MSRP    | Code No. | JAN Code      |  |
| BLITZ Universal FUEL PUMP<br>(DENSO) | 300L/h            | ¥31,500    | ¥30,000 | 31255    | 4959094312550 |  |

| Detailed Spec Information |             |             |               |  |  |  |
|---------------------------|-------------|-------------|---------------|--|--|--|
| Product Dimension         | Flow Rate   |             |               |  |  |  |
| Length × Diameter (mm)    | (L/h)       |             |               |  |  |  |
| 114× <i>φ</i> 38          | 12V-3.0hkpa | 13V-3.0hkpa | 13.5V-3.0hkpa |  |  |  |
|                           | 260         | 280         | 300           |  |  |  |