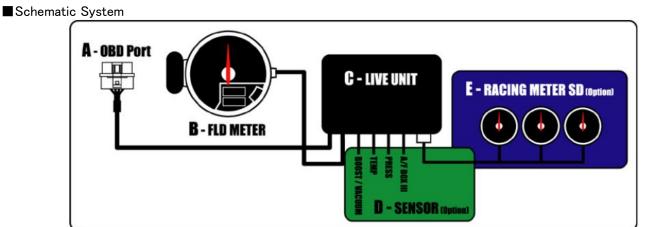

#### Characteristic

- Connect into OBD connector without making additional
- sensor, to view boost, Tacho, Speed and Throttle opening.
  Multiply information can be shown into one meter using by new design analog and digital meter.
- LED LOOP GRAPH works LED and Needle together.
- •New body size design of using  $\phi$  74 with meter holder and function switch.
- •With dedicated communication for hybrid, can displaying of vehicle batteries and motor, etc. (For HYBRID)
- Can be display by Yard and Pound or Meter with switching dimmer function. (wiring is needed)
- ${}^{\bullet}\textsc{By}$  using the optional sensor, boost, temp, press and A/F can be displayed.
- Live unit helps to expand of using SD meter (sold separately), without making additional sensor. (Boost, Temp and Tacho)