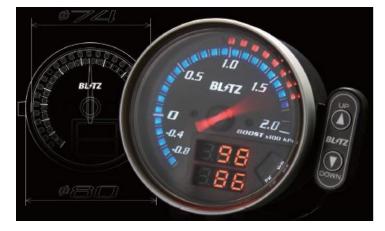

#### Characteristic

- Connect into OBD connector without making additional
- sensor, to view boost, Tacho, Speed and Throttle opening.
  Multiply information can be shown into one meter using by new design analog and digital meter.
- LED LOOP GRAPH works LED and Needle together.
- •New body size design of using  $\phi$  74 with meter holder and function switch.
- •With dedicated communication for hybrid, can displaying of vehicle batteries and motor, etc. (For HYBRID)
- Can be display by Yard and Pound or Meter with switching dimmer function. (wiring is needed)
- ${}^{\bullet}\textsc{By}$  using the optional sensor, boost, temp, press and A/F can be displayed.
- Live unit helps to expand of using SD meter (sold separately), without making additional sensor. (Boost, Temp and Tacho)