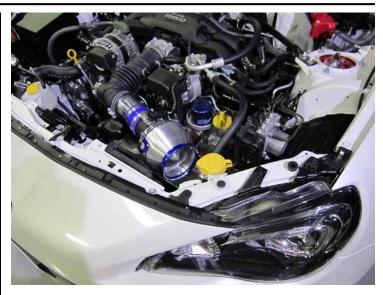

42128: ADVANCE POWER AIR CLEANER

| Product Information        |           |            |         |          |               |  |
|----------------------------|-----------|------------|---------|----------|---------------|--|
| Dark J. N. co.             | 0 T       | MCDD /L    | MCDD    | O de Ne  | IANI O . I    |  |
| Product Name               | Core Type | MSRP w/tax | MSRP    | Code No. | JAN Code      |  |
| ADVANCE POWER AIR CLEANER  | A3        | ¥44,940    | ¥42,800 | 42128    | 4959094421283 |  |
| SUS POWER AIR CLEANER      | C3        | ¥38,640    | ¥36,800 | 26128    | 4959094261285 |  |
| SUS POWER CORE TYPE LM     | E3        | ¥31,290    | ¥29,800 | 56128    | 4959094561286 |  |
| SUS POWER CORE TYPE LM RED | E4        | ¥31,290    | ¥29,800 | 59128    | 4959094591283 |  |

XKit includes the parts of plug and cup to take out the Sound Creator.

- 1: Stainless mesh filter.
- 2: Induction efficiency is thus maximized and stabilized by lowering the filter temperature.
- 3: Large diameter funnel enables the high flow efficiency.
- 4: Racing look is achieved with buff and anodized cooling shield and blue anodized top ring and locking plates.