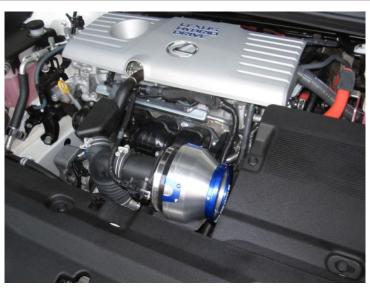

## **New Product Information**

| Vehicle Information |                  |  |  |  |
|---------------------|------------------|--|--|--|
| Maker               | LEXUS            |  |  |  |
| Vehicle             | CT200h           |  |  |  |
| Model Year          | 2011/01-         |  |  |  |
| Model               | ZWA10<br>2ZR-FXE |  |  |  |
| E/G Model           |                  |  |  |  |
| Remarks             | -                |  |  |  |
| Release Date        | November 30th    |  |  |  |

42178: ADVANCE POWER AIR CLEANER

| Product Information        |           |            |         |          |               |  |
|----------------------------|-----------|------------|---------|----------|---------------|--|
|                            | _         |            |         |          |               |  |
| Product Name               | Core Type | MSRP w/tax | MSRP    | Code No. | JAN Code      |  |
| ADVANCE POWER AIR CLEANER  | A3        | ¥44,940    | ¥42,800 | 42178    | 4959094421788 |  |
| SUS POWER AIR CLEANER      | C4        | ¥34,440    | ¥32,800 | 26178    | 4959094261780 |  |
| SUS POWER CORE TYPE LM     | E3        | ¥26,040    | ¥24,800 | 56178    | 4959094561781 |  |
| SUS POWER CORE TYPE LM RED | E4        | ¥26,040    | ¥24,800 | 59178    | 4959094591788 |  |