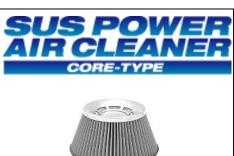

42178: ADVANCE POWER AIR CLEANER

| Product Information        |           |            |         |          |               |  |
|----------------------------|-----------|------------|---------|----------|---------------|--|
|                            | _         |            |         |          |               |  |
| Product Name               | Core Type | MSRP w/tax | MSRP    | Code No. | JAN Code      |  |
| ADVANCE POWER AIR CLEANER  | A3        | ¥44,940    | ¥42,800 | 42178    | 4959094421788 |  |
| SUS POWER AIR CLEANER      | C4        | ¥34,440    | ¥32,800 | 26178    | 4959094261780 |  |
| SUS POWER CORE TYPE LM     | E3        | ¥26,040    | ¥24,800 | 56178    | 4959094561781 |  |
| SUS POWER CORE TYPE LM RED | E4        | ¥26,040    | ¥24,800 | 59178    | 4959094591788 |  |

- I. All Stainless Steel Body.
- A conical design to maximize the filtering surface area with extra filtering area at the top.

※Image is SUS POWER CORE TYPE LM.

- Filter strength and durability is accomplished by the use of Stainless-steel mesh.
- 2. Double layer design for maximum filtration