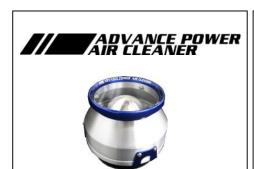

42178: ADVANCE POWER AIR CLEANER

| Product Information        |           |            |         |          |               |  |
|----------------------------|-----------|------------|---------|----------|---------------|--|
|                            | _         |            |         |          |               |  |
| Product Name               | Core Type | MSRP w/tax | MSRP    | Code No. | JAN Code      |  |
| ADVANCE POWER AIR CLEANER  | A3        | ¥44,940    | ¥42,800 | 42178    | 4959094421788 |  |
| SUS POWER AIR CLEANER      | C4        | ¥34,440    | ¥32,800 | 26178    | 4959094261780 |  |
| SUS POWER CORE TYPE LM     | E3        | ¥26,040    | ¥24,800 | 56178    | 4959094561781 |  |
| SUS POWER CORE TYPE LM RED | E4        | ¥26,040    | ¥24,800 | 59178    | 4959094591788 |  |

Stainless mesh filter.

- 2: Induction efficiency is thus maximized and stabilized by lowering the filter temperature.
- 3: Large diameter funnel enables the high flow efficiency.
- 4: Racing look is achieved with buff and anodized cooling shield and blue anodized top ring and locking plates.