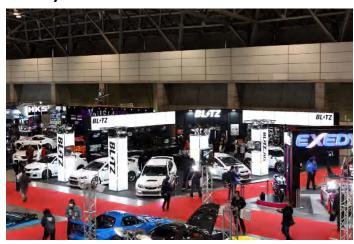

# ●-Last year's exhibit-

#### Exhibition Vehicles -

BLITZ RACING PROJECT BRZ which competes at Tsukuba Circuit Time Attack will be displayed with the NEW AERO PARTS. TOYOTA 86 (FR-S) will also display the NEW AERO along with a street use turbochanger. The K-CAR range expands from last year, N-ONE will be displayed with original spoiler and DAMPER ZZ-R. BLITZ\_AG will be showing the high flow turbo with high boost version of the MINI Coupe. In the middle of the booth, we are planning to give a damper demonstration. Using an Impreza, we will show different electrically displayed products along with an E-ESC demonstration.