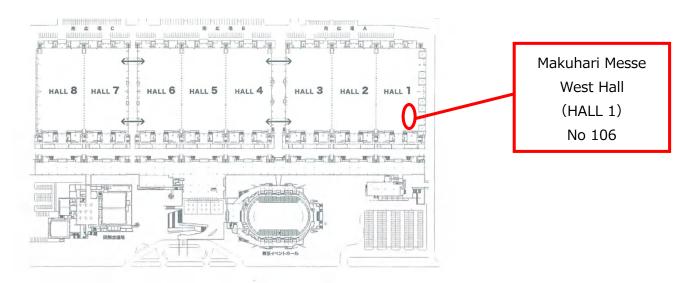

Please come and visit our booth.

- DATE : January 11<sup>th</sup> (Fri) 12<sup>th</sup> (Sat) 13<sup>th</sup> (Sun), 2013
- Location : Makuhari Messe (Japan Convention Center) International Exhibition Hall 1-11 / Event Hall
- Exhibition Time
  - 11<sup>th</sup> (Friday) 9:00AM to 6:00PM (Press day, open for special visitor from 1:00PM)
  - 12<sup>th</sup> (Saturday) 9:00AM to 6:00PM (Open for public)
  - 13<sup>th</sup> (Sunday) 9:00AM to 5:00PM (Open for public)