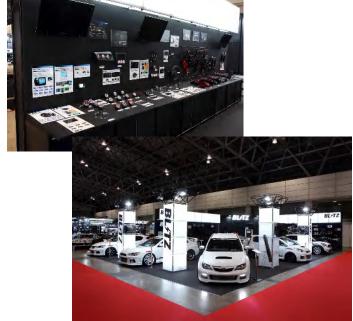

### Exhibition Products -

The E-ESC (Electronic Exhaust Sound Controller) was a really popular item from last year's Auto Salon, and will be displayed on a production model. A new design of DAMPER ZZ-R with airbag system and DSC-FOUR (4 Wheel Independent Damping System Controller) will be also be demonstrated.

We will show our original designed 86(FR-S)/BRZ parts in a dedicated corner.

The booth will be larger than last year, so we hope you can come and enjoy viewing and touching all of the Blitz products on display.

RACING METER PANEL
For 86/BRZ

SUCTION KIT For 86/BRZ DSC-FOUR

4 Wheel Independent
Damping System Controller

E-ESC
Electronic Exhaust
Sound Controller

All new Blitz 2013 products displayed.

All Blitz staff will be waiting to welcome your custom.