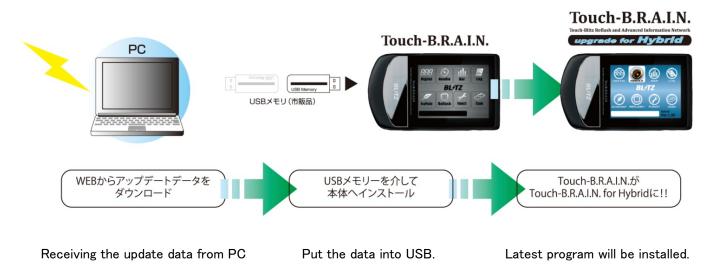

#### ○Ver1.30 product feature

- From[OBD]port can be checked the vehicle information though Touch-B.R.A.I.N., but new program can check Toyota latest CAN system and add the information for Toyota Hybrid vehicle.
- Adding on Toyota CAN system, you can check the fuel consumption display.
- Exclusive Toyota Hybrid item can be checked motor speed, motor capacity and motor temperature.
- Able to display more than 50 patterns of graphical designs including racing mode from previous Touch-B.R.A.I.N. function.
- Easy to upgrade. You can be received the upgrade data from [BLITZ POWER SITE], then put the data into USB memory to install to Touch-B.R.A.I.N. Please ask us for more details.