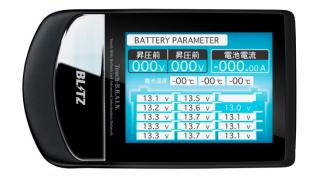

### ● Exclusive Toyota Hybrid display item●

Toyota Hybrid display item is added.

Putting on Toyota Hybrid model, more than

50 patterns of graphical design can display

with more functions from below.

| Battery capacity                                          | Battery electrical pressure                              |                                | Before voltage<br>boost                              |                                 | After voltage<br>boost                                                         |  |
|-----------------------------------------------------------|----------------------------------------------------------|--------------------------------|------------------------------------------------------|---------------------------------|--------------------------------------------------------------------------------|--|
| Display on total percentage of battery capacity.          | Display on electrical<br>pressure from<br>HYBRID SYSTEM. |                                | Display on voltage<br>boost though<br>inverter.      |                                 | Display on voltage<br>driving boost after<br>inverter.                         |  |
| Battery block<br>voltage                                  | Battery<br>temperature                                   |                                | Battery current                                      |                                 | Air conditioning power consumption                                             |  |
| Display on every<br>battery block<br>(14pcs) voltage.     | Display on battery<br>temperature from<br>HYBRID SYSTEM. |                                | Display on battery<br>current from<br>HYBRID SYSTEM. |                                 | Display on the real time<br>power consumption<br>from the air<br>conditioning. |  |
| Motor Speed                                               | Motor torque                                             |                                | Motor power                                          |                                 | Total power                                                                    |  |
| Display on AC<br>synchronous motor<br>speed.              | Display on motor<br>torque from<br>HYBRID SYSTEM.        |                                | Display on motor<br>power from<br>HYBRID SYSTEM.     |                                 | Display on engine<br>power and motor<br>power together.                        |  |
| Total torque                                              |                                                          | Engine power                   |                                                      | Engine torque                   |                                                                                |  |
| Display on engine<br>torque and motor<br>torque together. |                                                          | Display only the engine power. |                                                      | Display only the engine torque. |                                                                                |  |