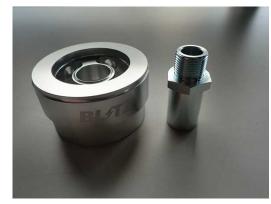

## **OIL SENSOR ATTACHMENT**

- New design of Oil Temp/Press Sensor Attachment.
- This enable the Oil Temp/Press sensor to be attached before the oil filter in a "sand witch" type position.
- Come with the center bolt of M20-P1.5.
- lacktriangle O ring is compatible to  $\phi$ 65.
- ●3 holes of 1/8PT hole are setup on the sensor attachment part.
- Come with 2 pcs of 1/8PT tapered plugs.
- ●BLITZ Logo is engraved.

Part component \*\*Tapered plug is NOT showed on image.

The picture is an image. It may different from actual product.

86 (ZN6) Install Image

Forester (SJG) Install Image

| Product Name                  | Remarks | MSRP w/tax | MSRP   | Code No. | JAN Code      |
|-------------------------------|---------|------------|--------|----------|---------------|
| OIL SENSOR ATTACHMENT TYPE HS | _       | ¥8,400     | ¥8,000 | 19235    | 4959094192350 |