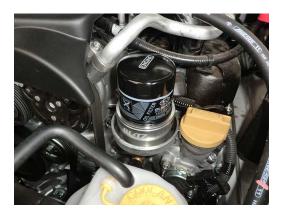

Part component \*\*Tapered plug is NOT showed on image.

The picture is an image. It may different from actual product.

86 (ZN6) Install Image

Forester (SJG) Install Image

| Product Name                  | Remarks | MSRP w/tax | MSRP   | Code No. | JAN Code      |
|-------------------------------|---------|------------|--------|----------|---------------|
| OIL SENSOR ATTACHMENT TYPE HS | _       | ¥8,400     | ¥8,000 | 19235    | 4959094192350 |