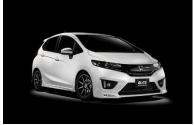

### 

BLITZ will display 86, along new FIT and ODYSSSEY, showing that BLITZ remain at the forefront of turbo tuning.

2014 AUTOSALON BLITZ Information: <a href="http://www.blitz.co.jp/event/tas2014.html">http://www.blitz.co.jp/event/tas2014.html</a>