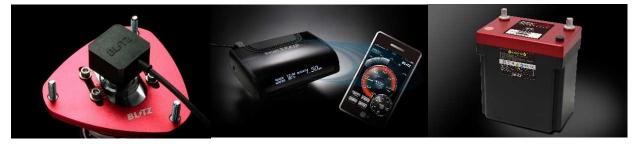

#### ♦ Exhibition Products

DAMPER ZZ-R Spec DSC allows damping force to be freely altered from inside the car. Smart-B.R.A.I.N., Multi monitor and radar is blended and can be used with most smart phones and tablet.

Lithium-ion Battery Spec Li-Fe is the same size of B19 battery, but less than 1/3 of the weight, and features a very stable voltage and recovery start function.

These are just three of the many items we will have on display at BLITZ booth.

DAMPER ZZ-R Spec DSC

Smart-B.R.A.I.N.

Lithium-ion Battery Spec Li-Fe

All new Blitz 2014 products will be displayed.

All Blitz staff will be waiting to welcome your custom.

Please come and visit our booth.

● DATE : January 10<sup>th</sup> (Fri) 11<sup>th</sup> (Sat) 12<sup>th</sup> (Sun), 2014