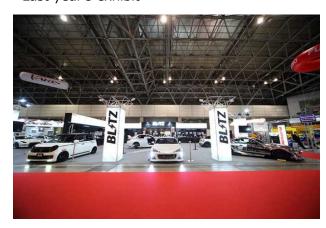

### **TOKYO AUTO SALON 2014 with NAPAC**

BLITZ is proud to be exhibiting at "TOKYO AUTO SALON 2014 with NAPAC" at Makuhari Messe Convention Center in Chiba Prefecture for three days, from January 10<sup>th</sup> to 12<sup>th</sup>, 2014. The Keyword of this show: Cutting Edge = BLITZ

BLITZ will use this show to promote a more open minded style of tuning for modern vehicle.

Location: Makuhari Messe West Hall (Hall 1) No. 109

«Last year's exhibit»