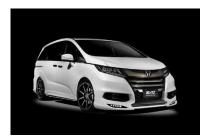

### 

BLITZ will display 86, along new FIT and ODYSSSEY, showing that BLITZ remain at the forefront of turbo tuning.

2014 AUTOSALON BLITZ Information: <a href="http://www.blitz.co.jp/event/tas2014.html">http://www.blitz.co.jp/event/tas2014.html</a>