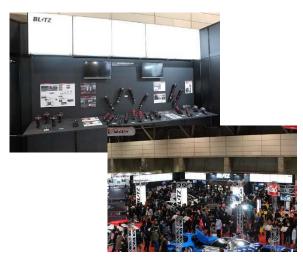

#### ♦ Exhibition Products

DAMPER ZZ-R Spec DSC allows damping force to be freely altered from inside the car. Smart-B.R.A.I.N., Multi monitor and radar is blended and can be used with most smart phones and tablet.

Lithium-ion Battery Spec Li-Fe is the same size of B19 battery, but less than 1/3 of the weight, and features a very stable voltage and recovery start function.

These are just three of the many items we will have on display at BLITZ booth.

DAMPER ZZ-R Spec DSC

Smart-B.R.A.I.N.

Lithium-ion Battery Spec Li-Fe

All new Blitz 2014 products will be displayed.

All Blitz staff will be waiting to welcome your custom.

Please come and visit our booth.

● DATE : January 10<sup>th</sup> (Fri) 11<sup>th</sup> (Sat) 12<sup>th</sup> (Sun), 2014