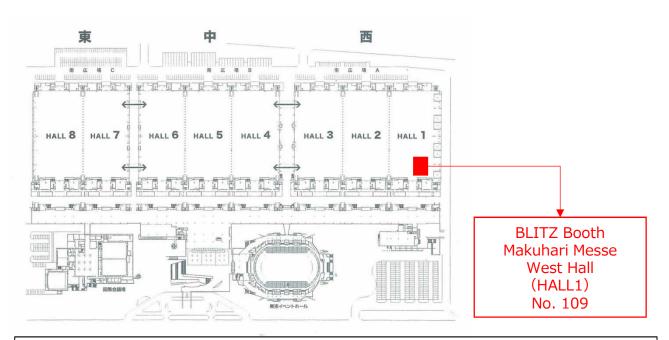

BLITZ will use this show to promote a more open minded style of tuning for modern vehicle.

Location: Makuhari Messe West Hall (Hall 1) No. 109

«Last year's exhibit»

● Location : Makuhari Messe (Japan Convention Center) International Exhibition Hall 1-11 / Event Hall

Exhibition Time :

10<sup>th</sup> (Friday) 9:00AM to 6:00PM (Press day, open for special visitor from 1:00PM)