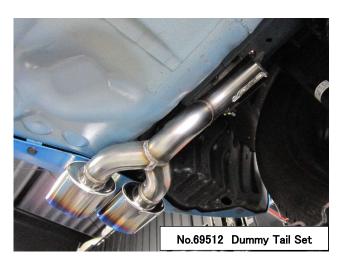

## NÜR-SPEC OVAL Tİ

| Product Information |       |                                                                                 |                                                                                          |
|---------------------|-------|---------------------------------------------------------------------------------|------------------------------------------------------------------------------------------|
| Product Name        |       | NUR-OVAL Ti                                                                     | NUR-OVAL Ti<br>Dummy exhaust Tail<br>Set                                                 |
| MSRP                |       | ¥60,000                                                                         | ¥38,000                                                                                  |
| Code No.            |       | 69511                                                                           | 69512                                                                                    |
| JAN Code            |       | 4959094695110                                                                   | 4959094695127                                                                            |
| Specification       |       |                                                                                 |                                                                                          |
| Tip O.D             |       | φ 108*70W−2.5R                                                                  | φ 108*70W−2.5R                                                                           |
| Pipe size           |       | φ 50.8                                                                          | φ 50.8                                                                                   |
| Material            |       | Tail:Titanium<br>Pipe:Stainless                                                 | Tail : Titanium<br>Pipe : Stainless                                                      |
| dB                  | STD   | 83                                                                              | _                                                                                        |
|                     | BLITZ | 89                                                                              | -                                                                                        |
| Piece               |       | 1                                                                               | 1                                                                                        |
| Remarks             |       | Mount is on Driver's side                                                       | Mount is on Passenger's side                                                             |
| Vehicle Information |       |                                                                                 |                                                                                          |
| Maker               |       | HONDA                                                                           |                                                                                          |
| Vehicle             |       | FIT HYBRID                                                                      |                                                                                          |
| Model Year          |       | 13/09-                                                                          |                                                                                          |
| Model               |       | GP5                                                                             |                                                                                          |
| E/G Model           |       | LEB-H1                                                                          |                                                                                          |
| Remarks             |       | Only fits on CVT.  Genuine Bumper and  Mugen rear under spoiler  can be fitted. | MT is not confirmed.<br>Genuine Bumper and<br>Mugen rear under spoiler<br>can be fitted. |