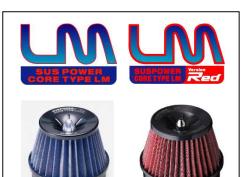

| Product Information        |           |         |          |               |  |
|----------------------------|-----------|---------|----------|---------------|--|
| Product Name               | Core Type | MSRP    | Code No. | JAN Code      |  |
| ADVANCE POWER AIR CLEANER  | A1        | ¥49,800 | 42138    | 4959094421382 |  |
| SUS POWER AIR CLEANER      | C1        | ¥39,800 | 26138    | 4959094261384 |  |
| SUS POWER CORE TYPE LM     | E1        | ¥29,800 | 56138    | 4959094561385 |  |
| SUS POWER CORE TYPE LM RED | E2        | ¥29,800 | 59138    | 4959094591382 |  |