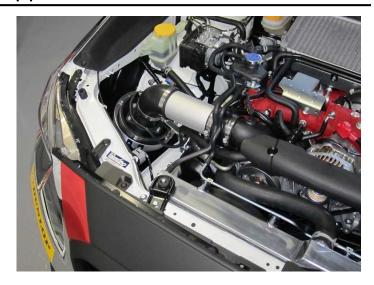

## Additional Application

| Vehicle Information |                                                      |  |  |  |
|---------------------|------------------------------------------------------|--|--|--|
| Maker               | SUBARU                                               |  |  |  |
| Vehicle             | WRX STI                                              |  |  |  |
| Model Year          | 2014/08-                                             |  |  |  |
| Model               | VAB                                                  |  |  |  |
| E/G Model           | EJ20                                                 |  |  |  |
| Remarks             | Not compatible with US model. US model is under R&D. |  |  |  |

| Product Information        |           |         |          |               |  |
|----------------------------|-----------|---------|----------|---------------|--|
| Product Name               | Core Type | MSRP    | Code No. | JAN Code      |  |
| ADVANCE POWER AIR CLEANER  | A1        | ¥49,800 | 42138    | 4959094421382 |  |
| SUS POWER AIR CLEANER      | C1        | ¥39,800 | 26138    | 4959094261384 |  |
| SUS POWER CORE TYPE LM     | E1        | ¥29,800 | 56138    | 4959094561385 |  |
| SUS POWER CORE TYPE LM RED | E2        | ¥29,800 | 59138    | 4959094591382 |  |