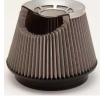

- 1: Stainless mesh filter.
- 2: Induction efficiency is thus maximized and stabilized by lowering the filter temperature.
- 3: Large diameter funnel enables the high flow efficiency.
- 4: Racing look is achieved with buff and anodized cooling shield and blue anodized top ring and locking plates.

- 1. All Stainless Steel Body.
- A conical design to maximize the filtering surface area with extra filtering area at the top.

- Filter strength and durability is accomplished by the use of Stainless-steel mesh.
- 2. Double layer design for maximum filtration