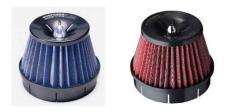

 A conical design to maximize the filtering surface area with extra filtering area at

the top.

Release Date: On Sales Now!

1. Filter strength and durability is accomplished

by the use of Stainless-steel mesh.

2. Double layer design for maximum filtration

http://www.blitz.co.jp/