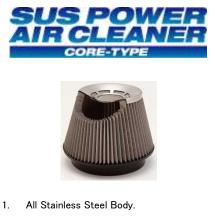

| Product Information        |           |            |         |          |               |  |  |
|----------------------------|-----------|------------|---------|----------|---------------|--|--|
|                            |           |            |         |          |               |  |  |
| Product Name               | Core Type | MSRP w/tax | MSRP    | Code No. | JAN Code      |  |  |
| ADVANCE POWER AIR CLEANER  | A1        | ¥53,784    | ¥49,800 | 42223    | 4959094422235 |  |  |
| SUS POWER AIR CLEANER      | C1        | ¥42,984    | ¥39,800 | 26223    | 4959094262237 |  |  |
| SUS POWER CORE TYPE LM     | E1        | ¥32,184    | ¥29,800 | 56223    | 4959094562238 |  |  |
| SUS POWER CORE TYPE LM RED | E2        | ¥32,184    | ¥29,800 | 59223    | 4959094592235 |  |  |

- 1: Stainless mesh filter.
- 2: Induction efficiency is thus maximized and stabilized by lowering the filter temperature.
- 3: Large diameter funnel enables the high flow efficiency.
- 4: Racing look is achieved with buff and anodized cooling shield and blue anodized top ring and locking plates.