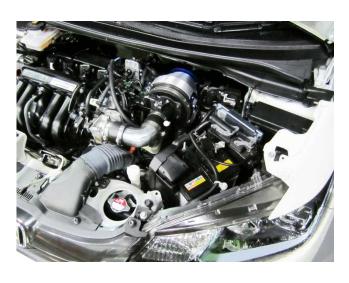

## **New Product Information**

| Vehicle Information |                                             |            |              |  |  |  |  |
|---------------------|---------------------------------------------|------------|--------------|--|--|--|--|
| Maker               | HONDA                                       |            |              |  |  |  |  |
| Vehicle             | FIT                                         | FIT HYBRID | VEZEL HYBRID |  |  |  |  |
| Model Year          | 2013/09-                                    | 2013/09-   | 2013/12-     |  |  |  |  |
| Model               | GK5                                         | GP5,GP6    | RU3          |  |  |  |  |
| E∕G Model           | L15B                                        | LEB-H1     | LEB-H1       |  |  |  |  |
| Remarks             | RS AT, 15XL<br>models are<br>NOT confirmed. | _          | -            |  |  |  |  |
|                     | Confirmed.                                  |            |              |  |  |  |  |

| Product Information        |           |            |         |          |               |  |  |
|----------------------------|-----------|------------|---------|----------|---------------|--|--|
|                            |           |            |         |          |               |  |  |
| Product Name               | Core Type | MSRP w/tax | MSRP    | Code No. | JAN Code      |  |  |
| ADVANCE POWER AIR CLEANER  | A1        | ¥53,784    | ¥49,800 | 42223    | 4959094422235 |  |  |
| SUS POWER AIR CLEANER      | C1        | ¥42,984    | ¥39,800 | 26223    | 4959094262237 |  |  |
| SUS POWER CORE TYPE LM     | E1        | ¥32,184    | ¥29,800 | 56223    | 4959094562238 |  |  |
| SUS POWER CORE TYPE LM RED | E2        | ¥32,184    | ¥29,800 | 59223    | 4959094592235 |  |  |