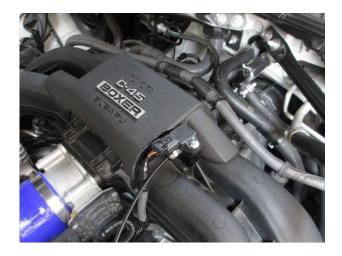

## **BOOST SENSOR ADAPTER**

- ●Introducing the new Boost Sensor Adapter.
- ●The Boost Sensor Adapter can take boost pressure readings by being inserted into the genuine pressure sensor.
- Can be installed easily without any fabrication.
- Compact design with an overall length of only 20mm.
- All necessary mounting parts are included in the product.
- X In order to install the adapter, it's necessary to modify the genuine engine cover.

Image of the product

| Vehicle Information |         |            |       |           |  |  |  |
|---------------------|---------|------------|-------|-----------|--|--|--|
|                     |         |            |       |           |  |  |  |
| Maker               | Vehicle | Model Year | Model | E/G Model |  |  |  |
| TOYOTA              | 86      | 2012/04-   | ZN6   | FA20      |  |  |  |
| SUBARU              | BRZ     | 2012/03-   | ZC6   | FA20      |  |  |  |