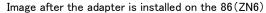

## **BOOST SENSOR ADAPTER**

- ●Introducing the new Boost Sensor Adapter.
- ●The Boost Sensor Adapter can take boost pressure readings by being inserted into the genuine pressure sensor.
- Can be installed easily without any fabrication.
- Compact design with an overall length of only 20mm.
- All necessary mounting parts are included in the product.
- X In order to install the adapter, it's necessary to modify the genuine engine cover.

Image of the product

| Vehicle Information |         |            |       |           |  |  |  |
|---------------------|---------|------------|-------|-----------|--|--|--|
|                     |         |            |       |           |  |  |  |
| Maker               | Vehicle | Model Year | Model | E/G Model |  |  |  |
| TOYOTA              | 86      | 2012/04-   | ZN6   | FA20      |  |  |  |
| SUBARU              | BRZ     | 2012/03-   | ZC6   | FA20      |  |  |  |