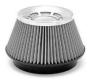

- . All Stainless Steel Body.
- A conical design to maximize the filtering

surface area with extra filtering area at

- Filter strength and durability is accomplished by the use of Stainless-steel mesh.
- 2. Double layer design for maximum filtration