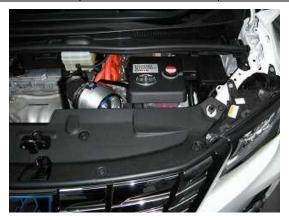

**42228: ADVANCE POWER AIR CLEANER** 

| Product Information        |           |            |         |          |               |  |  |
|----------------------------|-----------|------------|---------|----------|---------------|--|--|
| Product Name               | Core Type | MSRP w/tax | MSRP    | Code No. | JAN Code      |  |  |
| ADVANCE POWER AIR CLEANER  | A3        | ¥50,544    | ¥46,800 | 42228    | 4959094422280 |  |  |
| SUS POWER AIR CLEANER      | C4        | ¥35,424    | ¥32,800 | 26228    | 4959094262282 |  |  |
| SUS POWER CORE TYPE LM     | E3        | ¥23,544    | ¥21,800 | 56228    | 4959094562283 |  |  |
| SUS POWER CORE TYPE LM RED | E4        | ¥23,544    | ¥21,800 | 59228    | 4959094592280 |  |  |