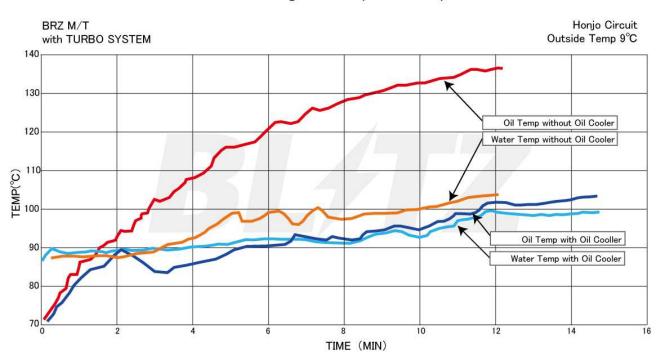

Our company's test results are shown below.

#### Test result

Testing on few laps at Honjo circuit with and without oil cooler. %Testing car with Genuine radiator.

Engine Oil Temp/Water Temp

We strongly recommend equipping our oil cooler and radiator after installing our TURBO SYSTEM.