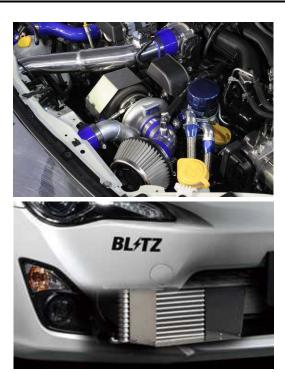

#### Precautionary Notes:

After equipping the BLITZ TURBO SYSTEM, the engine's Oil and Water temperature will greatly rise compared to the NA state. Without proper temperature management the turbine will break, therefore, careful precaution is necessary.

#### Test result

Testing on few laps at Honjo circuit with and without oil cooler. %Testing car with Genuine radiator.

Engine Oil Temp/Water Temp

We strongly recommend equipping our oil cooler and radiator after installing our TURBO SYSTEM.

# BLFTZ INFORMATION

- Standard drawn cup core (TYPE-E 12 layer) is used.
- Thermostat is mounted inside the attachment.
- Exclusive Oil Sensor Attachment is included in the kit.
- New fittings for a reliable connection.
- The Exclusive Air Guide included in the kit will increase the cooling performance.
- BLITZ TEMP/PRESS sensor can be installed to the exclusive oil sensor attachment.