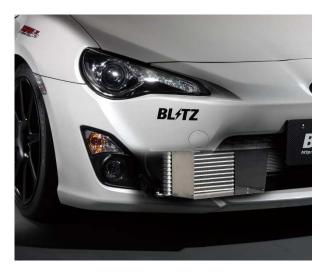

# BLFTZ INFORMATION

- Standard drawn cup core (TYPE-E 12 layer) is used.
- Thermostat is mounted inside the attachment.
- Exclusive Oil Sensor Attachment is included in the kit.
- New fittings for a reliable connection.
- The Exclusive Air Guide included in the kit will increase the cooling performance.
- BLITZ TEMP/PRESS sensor can be installed to the exclusive oil sensor attachment.

| Product Information     |           |                      |            |         |          |               |  |  |  |
|-------------------------|-----------|----------------------|------------|---------|----------|---------------|--|--|--|
| Product Name            | Core Type | Core Location        | MSRP w/tax | MSRP    | Code No. | JAN Code      |  |  |  |
| RACING OILCOOLER KIT RD | TYPE-E    | In front of radiator | ¥86,400    | ¥80,000 | 10275    | 4959094102755 |  |  |  |