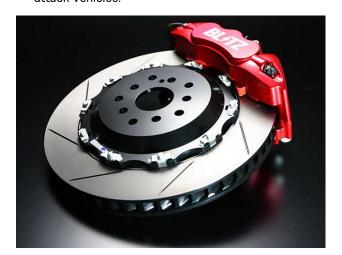

## Racing Brake System

- The Model specific brake caliper kit has outstanding braking ability and controllability.
- By utilizing a lightweight aluminum body, weight is minimized while having high rigidity.
- The 2 piece floating rotor reduces overall weight and heat strains while increasing cooling efficiency.
- The kit includes Stainless Mesh Teflon brake lines.
- The bright metallic red calipers and the black bell housing produces a toned leg work.
- High braking ability and controllability of the brake system was proved by the RACING PROJECT Tsukuba attack vehicles.