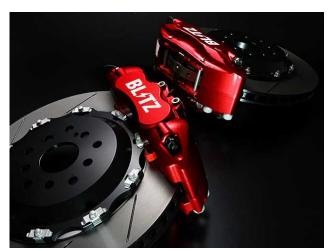

## Racing Brake System

- The Model specific brake caliper kit has outstanding braking ability and controllability.
- By utilizing a lightweight aluminum body, weight is minimized while having high rigidity.
- The 2 piece floating rotor reduces overall weight and heat strains while increasing cooling efficiency.
- The kit includes Stainless Mesh Teflon brake lines.
- The bright metallic red calipers and the black bell housing produces a toned leg work.
- High braking ability and controllability of the brake system was proved by the RACING PROJECT Tsukuba attack vehicles.