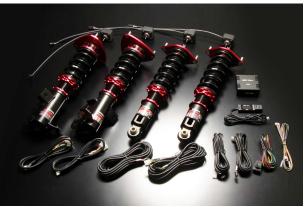

## **New Product Information**

| Product Information     |                                                        |                   |  |  |  |
|-------------------------|--------------------------------------------------------|-------------------|--|--|--|
| Product Name            | DAMPER ZZ-R SpecDSC                                    |                   |  |  |  |
| MSRP w/tax              | ¥235,440                                               |                   |  |  |  |
| MSRP                    | ¥218,000                                               |                   |  |  |  |
| Code No.                | 93359                                                  |                   |  |  |  |
| JAN Code                | 4959094933595                                          |                   |  |  |  |
| Product Specification   |                                                        |                   |  |  |  |
|                         | Front                                                  | Rear              |  |  |  |
| Upper Mount             | Reinforced Rubber                                      | Reinforced Rubber |  |  |  |
|                         | Mount                                                  | Mount             |  |  |  |
| Spring Rate kgf/mm      | 9.0                                                    | 8.0               |  |  |  |
| Spring mm               | 220                                                    | 220               |  |  |  |
| Adjustable Range mm     | -90 <b>~</b> 0                                         | <b>-40∼-</b> 5    |  |  |  |
| Connect Touch-B.R.A.I.N | Ö                                                      |                   |  |  |  |
| Remarks                 | AVS model can use. Function of AVS will NOT be working |                   |  |  |  |