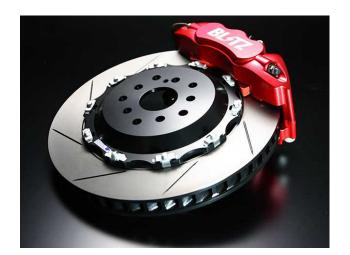

## Additional Application

- Distinguished braking ability and control exclusively for the 86/BRZ.
- Aluminum body ensures light weight and high stiffness.
- The two piece floating rotor ensures light weight and high cooling efficiency.
- Stainless mash teflon brake hose included.
- Bright metallic red caliper and black bell housing provide eye catching looks.
- The times achieved at Tsukuba by the Blitz Racing Project WRX are proof of the high efficiency and excellent control this braking kit provides