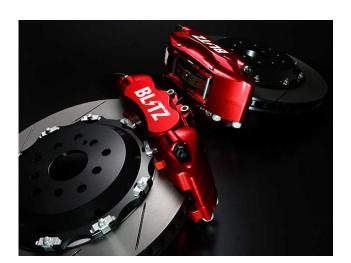

## Additional Application

- Distinguished braking ability and control exclusively for the 86/BRZ.
- Aluminum body ensures light weight and high stiffness.
- The two piece floating rotor ensures light weight and high cooling efficiency.
- Stainless mash teflon brake hose included.
- Bright metallic red caliper and black bell housing provide eye catching looks.
- The times achieved at Tsukuba by the Blitz Racing Project WRX are proof of the high efficiency and excellent control this braking kit provides