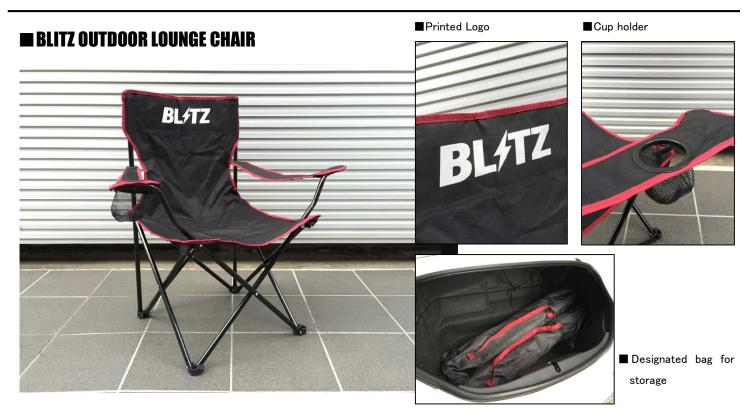

## **New Product Information**

- The new Lounge Chair is enclosed in a sporty Black x Red coloring and has the BLITZ logo printed on the back portion.
- The Lounge Chair is excellent for viewing races or sports, and even comes in handy for the outdoors.
- Equipped with a cup holder on the arm rest.
- Comes with a designated bag for storage and handling.
- Size [Opened] W:480mm × D:480mm × H:800mm [Closed] W:100mm × D:100mm × H:800mm
- Material : Polyester, Steel, Polyethylene, Vinyl Chloride Resin
- Load capacity: 80kgCarrying bag is included