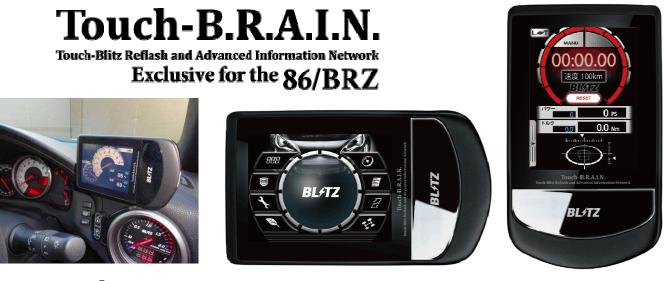

### [ Product Features ]

Just by connecting to the OBD, 44 total data entries can be displayed including 18 exclusive protocols for the 86/BRZ.

•The needle meter has been designed to match the stock gauges.

- VSC/TRC can be canceled without any extra wiring. Traction Control can be cut with a single touch. Excellent for attacking the circuit, drifting, and drag racing.
- Time trail functionalities are built in such as lap time, and real time G sensors can be monitored.
- Functions included in the standard model such as Eco Driving Assistance, Data logging, SENSOR JUNCTION BOX compatibility, and Malfunction Diagnostics are all included with updated displays.

% This model is specifically for the 86/BRZ(Z#6). Other vehicles cannot equipped this product since the connection method is different from the standard model.

X Owners of the standard model that are registered customers can upgrade to the 86/BRZ model for 10,000 yen (Tax not included / Shipping Included). By sending us your Touch B.R.A.I.N., We will update the program and return it.