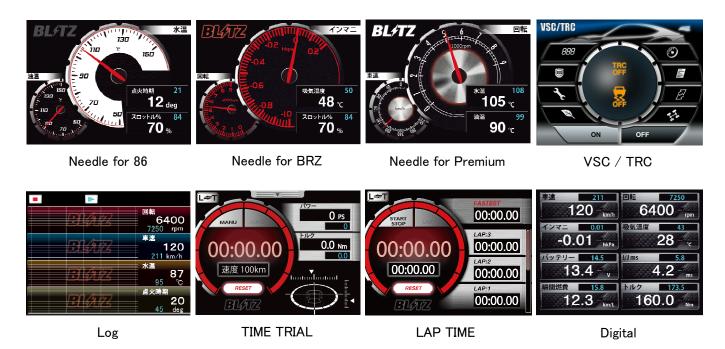

### [ Product Features ]

Just by connecting to the OBD, 44 total data entries can be displayed including 18 exclusive protocols for the 86/BRZ.

•The needle meter has been designed to match the stock gauges.

- VSC/TRC can be canceled without any extra wiring. Traction Control can be cut with a single touch. Excellent for attacking the circuit, drifting, and drag racing.
- Time trail functionalities are built in such as lap time, and real time G sensors can be monitored.
- Functions included in the standard model such as Eco Driving Assistance, Data logging, SENSOR JUNCTION BOX compatibility, and Malfunction Diagnostics are all included with updated displays.

Display Items (Entries in Orange are Exclusive for the 86/BRZ model)

| Gear Position Battery Voltage | Fuel Proceure       | Catalic                                                                                                     | G Fouce left &                                                                                                                                                                                                                                                                                     | G Fouce Front &                                                                                                                                                                                                                                                                                                                      |
|-------------------------------|---------------------|-------------------------------------------------------------------------------------------------------------|----------------------------------------------------------------------------------------------------------------------------------------------------------------------------------------------------------------------------------------------------------------------------------------------------|--------------------------------------------------------------------------------------------------------------------------------------------------------------------------------------------------------------------------------------------------------------------------------------------------------------------------------------|
| battery voltage               | i dei Fressure      | Converter Temp                                                                                              | Right                                                                                                                                                                                                                                                                                              | Back                                                                                                                                                                                                                                                                                                                                 |
| Yo Rate Air-Fuel Ratio Air-   | Air-Fuel Ratio from | Knocking                                                                                                    | Knocking                                                                                                                                                                                                                                                                                           | Port Injection                                                                                                                                                                                                                                                                                                                       |
| All-Fuel Ratio                | A/F Sensor          | Correction                                                                                                  | Control                                                                                                                                                                                                                                                                                            | Time                                                                                                                                                                                                                                                                                                                                 |
|                               |                     | Proko Eluid                                                                                                 | Brake                                                                                                                                                                                                                                                                                              |                                                                                                                                                                                                                                                                                                                                      |
| Injection Timing              | Injection Time      | BIAKE FILIU                                                                                                 | Dreccure/Senc                                                                                                                                                                                                                                                                                      | Fuel Tank                                                                                                                                                                                                                                                                                                                            |
| injection mining              | injection nine      | Pressure                                                                                                    | and the second                                                                                                                                                                                   | r der rank                                                                                                                                                                                                                                                                                                                           |
|                               |                     |                                                                                                             | or Voltage                                                                                                                                                                                                                                                                                         |                                                                                                                                                                                                                                                                                                                                      |
|                               |                     |                                                                                                             |                                                                                                                                                                                                                                                                                                    |                                                                                                                                                                                                                                                                                                                                      |
|                               | Air-Fuel Ratio      | Battery Voltage Fuel Pressure Air-Fuel Ratio Air-Fuel Ratio from A/F Sensor Injection Timing Injection Time | Battery Voltage         Fuel Pressure         Converter Temp           Air-Fuel Ratio         Air-Fuel Ratio from Knocking         Knocking           Air-Fuel Ratio         Air-Fuel Ratio from Knocking         Correction           Injection Timing         Injection Time         Brake Fluid | Battery Voltage         Fuel Pressure         Converter Temp         Right           Air-Fuel Ratio         Air-Fuel Ratio from         Knocking         Knocking           Air-Fuel Ratio         A/F Sensor         Correction         Control           Injection Timing         Injection Time         Brake Fluid         Brake |

|                                 |                   |                  | 1              | 86/BRZ model  | also can display |
|---------------------------------|-------------------|------------------|----------------|---------------|------------------|
| RPM SPEED                       |                   | Injection Timing | Throttle       | Engine Water  | Intake Air Temp  |
|                                 | SFLLD             |                  | Opening        | Temp          |                  |
| Outside Temp Engine Oil Ten     |                   | Vacuum Pressure  | Boost Pressure |               | Intake Air       |
|                                 | Engine Oil Temp   |                  |                | Intake Air    | Capacity         |
|                                 |                   |                  |                | Capacity      | converted to     |
|                                 |                   |                  |                |               | Percentage       |
| Total Injection Total Injection |                   |                  |                | Fuel          |                  |
| -                               | ,                 | Power            | Torque         | Trip Meter    | Consumption      |
| Time (ms) Time (µs)             |                   |                  |                | while driving |                  |
| Avarage of fuel                 | Avarage of fuel   | Fuel consumption |                |               |                  |
| consumption                     | consumption until | of leg between   | Fuel amount of | Fuel costs    | Actual Air-Fuel  |
| from engine                     | resetting         | starting and     | consumption    | i dei costs   | Ratio            |
| starts                          | resetting         | stopping         |                |               |                  |
| O2 Sensor                       |                   |                  |                |               |                  |
| Voltage                         |                   |                  |                |               |                  |