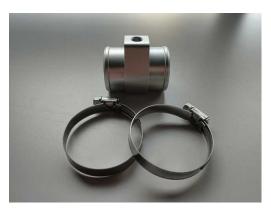

## WATER SENSOR ATTACHMENT

Part Image

|   |                                   | _                        |        |          |               |
|---|-----------------------------------|--------------------------|--------|----------|---------------|
|   | Product Name                      | Remarks                  | MSRP   | Code No. | JAN Code      |
| ſ | WATER SENSOR ATTACHMENT $\phi$ 38 | Inner Diameter $\phi$ 38 | ¥2,800 | 19237    | 4959094192374 |