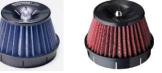

- $\ensuremath{\mathbf{2}}\xspace$  : Induction efficiency is thus maximized and stabilized by lowering the filter temperature.
- 3: Large diameter funnel enables the high flow efficiency.
- 4: Racing look is achieved with buff and anodized cooling shield and blue anodized top ring and locking plates.

- decreasing the air flow resistance. 4:Washable, which can prolong its life almost
- perpetually.

1:Filter strength and durability is accomplished by the use of Stainless-steel mesh. Blue and red replacement filters available. 2:Double layer design for maximum filtration