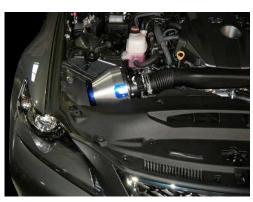

Image Vehicle : I S 200t (ASE30)

42236: ADVANCE POWER AIR CLEANER

| Product Information        |                 |            |         |          |               |  |  |  |
|----------------------------|-----------------|------------|---------|----------|---------------|--|--|--|
| Product Name               |                 | MSRP w/tax | MSRP    | Code No. | JAN Code      |  |  |  |
| ADVANCE POWER AIR CLEANER  | Core Type<br>A1 | ¥50.544    | ¥46.800 | 42236    | 4959094422365 |  |  |  |
| SUS POWER AIR CLEANER      | C1              | ¥39.744    | ¥36.800 | 26236    | 4959094262367 |  |  |  |
| SUS POWER CORE TYPE LM     | E1              | ¥28,944    | ¥26,800 | 56236    | 4959094562368 |  |  |  |
| SUS POWER CORE TYPE LM RED | E2              | ¥28,944    | ¥26,800 | 59236    | 4959094592365 |  |  |  |

- $\ensuremath{\mathbf{2}}\xspace$  : Induction efficiency is thus maximized and stabilized by lowering the filter temperature.
- 3: Large diameter funnel enables the high flow efficiency.
- 4: Racing look is achieved with buff and anodized cooling shield and blue anodized top ring and locking plates.