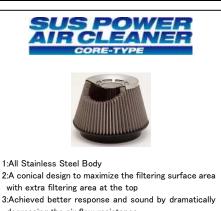

- decreasing the air flow resistance. 4:Washable, which can prolong its life almost
- perpetually.

1:Filter strength and durability is accomplished by the use of Stainless-steel mesh. Blue and red replacement filters available. 2:Double layer design for maximum filtration