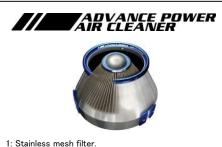

Image Vehicle : I S 200t (ASE30)

42236: ADVANCE POWER AIR CLEANER

| Product Information        |                 |            |         |          |               |  |  |  |
|----------------------------|-----------------|------------|---------|----------|---------------|--|--|--|
| Product Name               |                 | MSRP w/tax | MSRP    | Code No. | JAN Code      |  |  |  |
| ADVANCE POWER AIR CLEANER  | Core Type<br>A1 | ¥50.544    | ¥46.800 | 42236    | 4959094422365 |  |  |  |
| SUS POWER AIR CLEANER      | C1              | ¥39.744    | ¥36.800 | 26236    | 4959094262367 |  |  |  |
| SUS POWER CORE TYPE LM     | E1              | ¥28,944    | ¥26,800 | 56236    | 4959094562368 |  |  |  |
| SUS POWER CORE TYPE LM RED | E2              | ¥28,944    | ¥26,800 | 59236    | 4959094592365 |  |  |  |

- $\ensuremath{\mathbf{2}}\xspace$  : Induction efficiency is thus maximized and stabilized by lowering the filter temperature.
- 3: Large diameter funnel enables the high flow efficiency.
- 4: Racing look is achieved with buff and anodized cooling shield and blue anodized top ring and locking plates.