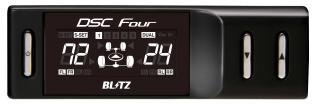

## Additional Application

| Product Information     |                                                                              |                            |  |  |  |
|-------------------------|------------------------------------------------------------------------------|----------------------------|--|--|--|
| Product Name            | DAMPER ZZ-R SpecDSC                                                          |                            |  |  |  |
| MSRP w/tax              | ¥240,840                                                                     |                            |  |  |  |
| MSRP                    | ¥223,000                                                                     |                            |  |  |  |
| Code No.                | 93467                                                                        |                            |  |  |  |
| JAN Code                | 4959094934677                                                                |                            |  |  |  |
| Product Specification   |                                                                              |                            |  |  |  |
|                         | Front                                                                        | Rear                       |  |  |  |
| Upper Mount             | Pillow Upper Mount                                                           | Reinforced Rubber<br>Mount |  |  |  |
| Spring Rate kgf/mm      | 6.0                                                                          | 4.0                        |  |  |  |
| Spring mm               | 150                                                                          | 200                        |  |  |  |
| Adjustable Range mm     | <b>-60∼0</b>                                                                 | <b>-60∼-10</b>             |  |  |  |
| Connect Touch-B.R.A.I.N | 0                                                                            |                            |  |  |  |
| Remarks                 | To install damping motor, you may need modify or take out the interior panel |                            |  |  |  |