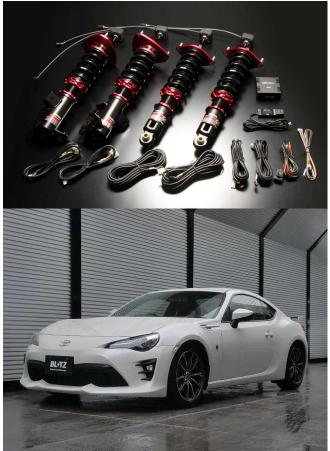

## Additional Application

| Product Information     |                                                                              |                            |  |  |  |
|-------------------------|------------------------------------------------------------------------------|----------------------------|--|--|--|
| Product Name            | DAMPER ZZ-R SpecDSC                                                          |                            |  |  |  |
| MSRP w/tax              | ¥240,840                                                                     |                            |  |  |  |
| MSRP                    | ¥223,000                                                                     |                            |  |  |  |
| Code No.                | 93467                                                                        |                            |  |  |  |
| JAN Code                | 4959094934677                                                                |                            |  |  |  |
| Product Specification   |                                                                              |                            |  |  |  |
|                         | Front                                                                        | Rear                       |  |  |  |
| Upper Mount             | Pillow Upper Mount                                                           | Reinforced Rubber<br>Mount |  |  |  |
| Spring Rate kgf/mm      | 6.0                                                                          | 4.0                        |  |  |  |
| Spring mm               | 150                                                                          | 200                        |  |  |  |
| Adjustable Range mm     | <b>-60∼0</b>                                                                 | <b>-60∼-10</b>             |  |  |  |
| Connect Touch-B.R.A.I.N | 0                                                                            |                            |  |  |  |
| Remarks                 | To install damping motor, you may need modify or take out the interior panel |                            |  |  |  |

| Vehicle Information |            |       |           |                 |  |
|---------------------|------------|-------|-----------|-----------------|--|
| Vehicle             | Model Year | Model | E/G Model | Remarks         |  |
| TOYOTA              |            |       |           |                 |  |
| 86                  | 2016/08-   | ZN6   | FA20      | After M/C model |  |
| SUBARU              |            |       |           |                 |  |
| BRZ                 | 2016/08-   | ZC6   | FA20      | After M/C model |  |