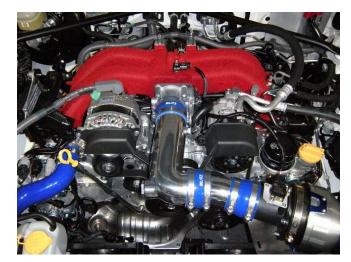

## Additional Application

- Reviewing the genuine suction to reduce the internal resistance, response-up to achieve intake efficiency.
- Everything is bolt-on part to install.
- The Sound Creator's connecting part is tapped, the Sound Creator can connect by using the piping which includes the kit or the plug can cancel for the Sound Creator.
- Buff finish on aluminum part and blue color silicon for hose.

Sound Creator connected

Sound Creator disconnected

| Vehicle Information |         |            |       |            |               |
|---------------------|---------|------------|-------|------------|---------------|
| Maker               | Vehicle | Model Year | Model | E/G Model) | Code No.      |
| ΤΟΥΟΤΑ              | 86      | 0010/00    | ZN6   | EA00       | 55703         |
| SUBARU              | BRZ     | 2016/08-   | ZC6   | FA20       |               |
| Product Information |         |            |       |            |               |
| Product Name        |         | MS         | RP    | Code No.   | JAN Code      |
| SUCTION KIT         |         | ¥15,       | 000   | 55703      | 4959094557036 |