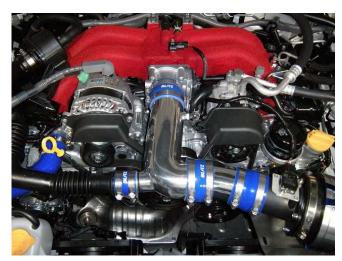

## Additional Application

- Reviewing the genuine suction to reduce the internal resistance, response-up to achieve intake efficiency.
- Everything is bolt-on part to install.
- The Sound Creator's connecting part is tapped, the Sound Creator can connect by using the piping which includes the kit or the plug can cancel for the Sound Creator.
- Buff finish on aluminum part and blue color silicon for hose.

Sound Creator connected

Sound Creator disconnected

| Vehicle Information |         |            |       |            |               |
|---------------------|---------|------------|-------|------------|---------------|
| Maker               | Vehicle | Model Year | Model | E/G Model) | Code No.      |
| ΤΟΥΟΤΑ              | 86      | 0010/00    | ZN6   | EA00       | 55703         |
| SUBARU              | BRZ     | 2016/08-   | ZC6   | FA20       |               |
| Product Information |         |            |       |            |               |
| Product Name        |         | MS         | RP    | Code No.   | JAN Code      |
| SUCTION KIT         |         | ¥15,       | 000   | 55703      | 4959094557036 |