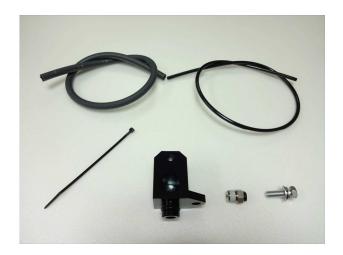

## **BOOST ADAPTER**

- ●Boost Adapter for the TOYOTA 8AR-FTS 2.0L Turbo engine.
- The adapter is able to take boost pressure readings from the stock sensor.
- Easy installation without any modification.
- All parts necessary for installation are included.

X Boost sensor and Meter is NOT included. Please purchase separately.

Release Date: On Sale Now!

http://www.blitz.co.jp/