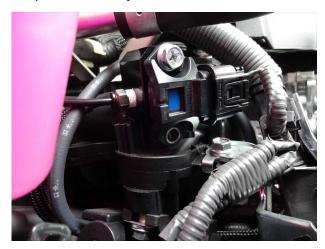

## **BOOST ADAPTER**

- ●Boost Adapter for the TOYOTA 8AR-FTS 2.0L Turbo engine.
- The adapter is able to take boost pressure readings from the stock sensor.
- Easy installation without any modification.
- All parts necessary for installation are included.

Installation to the RC200t

**Product Composition** 

|        |         | Vehicle Information |                |           |
|--------|---------|---------------------|----------------|-----------|
| Maker  | Vehicle | Model Year          | Model          | E/G Model |
|        | GS200t  | 2016/09-            | ARL10          | 8AR-FTS   |
|        | IS200t  | 2015/08-            | ASE30          | 8AR-FTS   |
| LEXUS  | NX200t  | 2014/07-            | AGZ10, AGZ15   | 8AR-FTS   |
|        | RC200t  | 2015/10-            | ASC10          | 8AR-FTS   |
|        | RX200t  | 2015/10-            | AGL20W, AGL25W | 8AR-FTS   |
| TOYOTA | CROWN   | 2015/10-            | ARS210         | 8AR-FTS   |