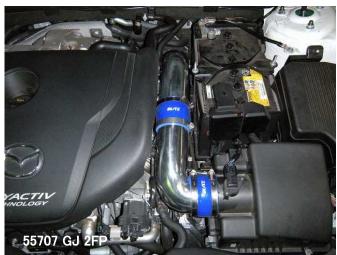

## SUCTION KIT

- The layout of the genuine suction has been reevaluated to reduce internal resistance for greater intake efficiency and improved response.
- The suction has been specifically designed to be completely bolt on.
- The cast aluminum pipes are finished with a buffed polish. Blue silicon hoses has been employed because of its superior durability and added security. The suction kit is also excellent for dressing up your engine room.

| Vehicle Information |              |            |             |           |          |  |
|---------------------|--------------|------------|-------------|-----------|----------|--|
| Maker               | Vehicle      | Model Year | Model       | E/G Model | Code No. |  |
| MAZDA               | CX-5         | 2012/02-   | KE2FW、KE2AW |           |          |  |
|                     | AXELA        | 2015/12-   | BM2FP、BM2AP |           |          |  |
|                     | AXELA SPORT  | 2014/01-   | BM2FS、BM2AS | SH-VPTS   | 55707    |  |
|                     | ATENZA SEDAN | 2012/11-   | GJ2FP、GJ2AP |           |          |  |
|                     | ATENZA WAGON | 2012/11-   | GJ2FW、GJ2AW |           |          |  |

| Product Information |         |          |               |  |  |  |
|---------------------|---------|----------|---------------|--|--|--|
| Product Name        | MSRP    | Code No. | JAN Code      |  |  |  |
| SUCTION KIT         | ¥15,000 | 55707    | 4959094557074 |  |  |  |