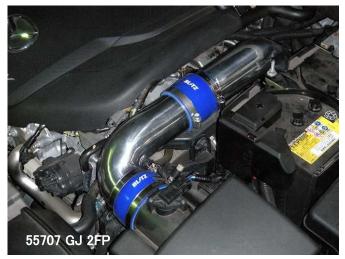

## SUCTION KIT

- The layout of the genuine suction has been reevaluated to reduce internal resistance for greater intake efficiency and improved response.
- The suction has been specifically designed to be completely bolt on.
- The cast aluminum pipes are finished with a buffed polish. Blue silicon hoses has been employed because of its superior durability and added security. The suction kit is also excellent for dressing up your engine room.

| Vehicle Information |              |            |             |           |          |  |
|---------------------|--------------|------------|-------------|-----------|----------|--|
| Maker               | Vehicle      | Model Year | Model       | E/G Model | Code No. |  |
| MAZDA               | CX-5         | 2012/02-   | KE2FW、KE2AW |           |          |  |
|                     | AXELA        | 2015/12-   | BM2FP、BM2AP |           |          |  |
|                     | AXELA SPORT  | 2014/01-   | BM2FS、BM2AS | SH-VPTS   | 55707    |  |
|                     | ATENZA SEDAN | 2012/11-   | GJ2FP、GJ2AP |           |          |  |
|                     | ATENZA WAGON | 2012/11-   | GJ2FW、GJ2AW |           |          |  |

| Product Information |         |          |               |  |  |  |
|---------------------|---------|----------|---------------|--|--|--|
| Product Name        | MSRP    | Code No. | JAN Code      |  |  |  |
| SUCTION KIT         | ¥15,000 | 55707    | 4959094557074 |  |  |  |