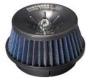

SUB POWER BUTTER POWER TO THE P

1:Filter strength and durability is accomplished by the use of Stainless-steel mesh.
 Blue and red replacement filters available.
 2:Double layer design for maximum filtration