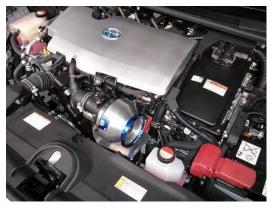

**42237: ADVANCE POWER AIR CLEANER** 

| Product Information        |           |            |          |          |               |  |  |  |
|----------------------------|-----------|------------|----------|----------|---------------|--|--|--|
| Product Name               | Core Type | MSRP w/tax | MSRP     | Code No. | JAN Code      |  |  |  |
| ADVANCE POWER AIR CLEANER  | A3        | ¥46,224-   | ¥42,800- | 42237    | 4959094422372 |  |  |  |
| SUS POWER AIR CLEANER      | C4        | ¥35,424-   | ¥32,800- | 26237    | 4959094262374 |  |  |  |
| SUS POWER CORE TYPE LM     | E3        | ¥24,624-   | ¥22,800- | 56237    | 4959094562375 |  |  |  |
| SUS POWER CORE TYPE LM RED | E4        | ¥24,624-   | ¥22,800- | 59237    | 4959094592372 |  |  |  |

- 1: Stainless mesh filter.
- 2: Induction efficiency is thus maximized and stabilized by lowering the filter temperature.
- 3: Large diameter funnel enables the high flow efficiency.
- 4: Racing look is achieved with buff and anodized cooling shield and blue anodized top ring and locking plates.

- 1:All Stainless Steel Body
  2:A conical design to maximize the filtering surface area with extra filtering area at the top
  3:Achieved better response and sound by dramatically decreasing the air flow resistance.
  4:Washable which can prolong its life almost
- 4:Washable, which can prolong its life almost perpetually.