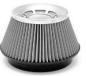

- 1: Stainless mesh filter.
- 2: Induction efficiency is thus maximized and stabilized by lowering the filter temperature.
- 3: Large diameter funnel enables the high flow efficiency.
- 4: Racing look is achieved with buff and anodized cooling shield and blue anodized top ring and locking plates.