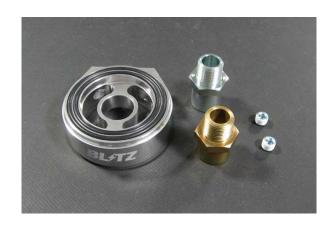

## **OIL SENSOR ATTACHMENT**

- ●This attachment is able to take PRESS as well as TEMP readings by being installed between the stock oil filter and the engine.
- Come with a M20-P1.5 center bolt which has a height of 44mm.
- The O ring fits  $\phi$ 65 size.
- Since the ideal mounting locations for the sensors will vary between vehicles, the attachment is threaded with three 1/8 PT holes.
- The product includes two 1/8 PT tapered plugs.
- ●The attachment is engraved with the 「BLITZ」 logo.