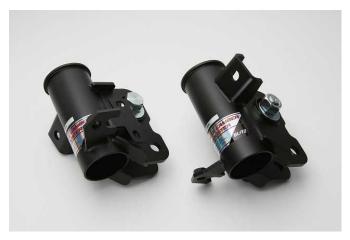

## BL/TZ INFORMATION

- This new Front Lower Bracket specifically designed for the DAMPER ZZ-R series will allow the user to freely adjust the camber angle for vehicles with strut suspension layout for the front.
- A wide range, non-step adjustment for the camber angle is made possible by utilizing an eccentric shaft for the vehicle specific bracket.
- With greater flexibility in alignment, optimal surface contact of the tires is achieved. Furthermore, uneven tire wear can be prevented while ride quality and handling is improved.
- Brake and ABS lines can be fixed with stays which will be standardly equipped. Bolt on installation is possible.
- Camber Adjustment range : −5° 30' ~ +0° 00'

| Product Information         |                                       |  |  |  |  |
|-----------------------------|---------------------------------------|--|--|--|--|
| Product Name                | MIRACLE CAMBER ADJUSTER Front ZN6/ZC6 |  |  |  |  |
| MSRP w/tax                  | ¥43,200                               |  |  |  |  |
| MSRP                        | ¥40,000                               |  |  |  |  |
| Code No.                    | 92010                                 |  |  |  |  |
| JAN Code                    | 4959094920106                         |  |  |  |  |
| Warning During Installation |                                       |  |  |  |  |