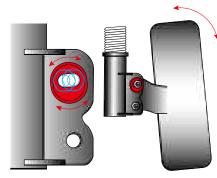

## キャンバー調整に = -5°の奇跡を起こす!

新機構でキャンバーを自在に調整!

ダンパーを固定 するボルトが動く スペースはない ためキャンバー調 繋はできません。

偏心カムを採用した車種別ブラケットの穴形状とそれに合わせた専用のボルトを容易に動かせるため、簡単且つワイドレンジでキャンバー調整が可能になります。ブラケット部

分で 0 度~-5 度まで調整可能となります。

http://www.blitz.co.jp/

## BL/TZ INFORMATION

- This new Front Lower Bracket specifically designed for the DAMPER ZZ-R series will allow the user to freely adjust the camber angle for vehicles with strut suspension layout for the front.
- A wide range, non-step adjustment for the camber angle is made possible by utilizing an eccentric shaft for the vehicle specific bracket.
- With greater flexibility in alignment, optimal surface contact of the tires is achieved. Furthermore, uneven tire wear can be prevented while ride quality and handling is improved.
- Brake and ABS lines can be fixed with stays which will be standardly equipped. Bolt on installation is possible.
- Camber Adjustment range : −5° 30' ~ +0° 00'