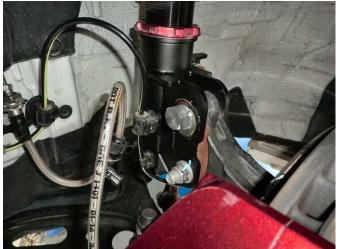

## BL/TZ INFORMATION

- This new Front Lower Bracket specifically designed for the DAMPER ZZ-R series will allow the user to freely adjust the camber angle for vehicles with strut suspension layout for the front.
- A wide range, non-step adjustment for the camber angle is made possible by utilizing an eccentric shaft for the vehicle specific bracket.
- With greater flexibility in alignment, optimal surface contact of the tires is achieved. Furthermore, uneven tire wear can be prevented while ride quality and handling is improved.
- Brake and ABS lines can be fixed with stays which will be standardly equipped. Bolt on installation is possible.
- Camber Adjustment range : −5° 30' ~ +0° 00'