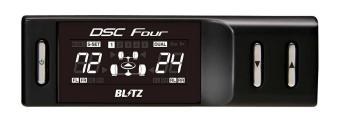

## **New Product Information**

| Product Information     |                     |                   |  |  |  |
|-------------------------|---------------------|-------------------|--|--|--|
| Product Name            | DAMPER ZZ-R SpecDSC |                   |  |  |  |
| MSRP w/tax              | ¥221,400            |                   |  |  |  |
| MSRP                    | ¥205,000            |                   |  |  |  |
| Code No.                | 93445               |                   |  |  |  |
| JAN Code                | 4959094934455       |                   |  |  |  |
| Product Specification   |                     |                   |  |  |  |
|                         | Front               | Rear              |  |  |  |
| Upper Mount             | Reinforced Rubber   | Reinforced Rubber |  |  |  |
|                         | Mount               | Mount             |  |  |  |
| Spring Rate kgf/mm      | 10.0                | 6.0               |  |  |  |
| Spring mm               | 180                 | 180               |  |  |  |
| Adjustable Range mm     | <b>-55~-10</b>      | −55 <b>~</b> 0    |  |  |  |
| Connect Touch-B.R.A.I.N | ×                   |                   |  |  |  |
| Remarks                 |                     |                   |  |  |  |

Adjustable Range may be different depending on the vehicle.

Set Spring · · · kgf/mm

 Full length adjustable, Mono tube and up to 96 levels of damping adjustment, electronically controlled for each model. Using lots of aluminum parts high strength and light weight are achieved at a reasonable price.