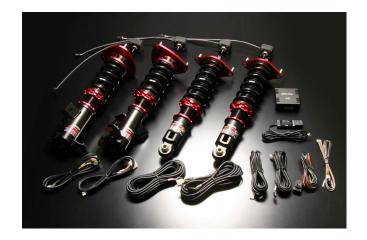

## **New Product Information**

| Product Information     |                     |                   |  |  |  |
|-------------------------|---------------------|-------------------|--|--|--|
| Product Name            | DAMPER ZZ-R SpecDSC |                   |  |  |  |
| MSRP w/tax              | ¥221,400            |                   |  |  |  |
| MSRP                    | ¥205,000            |                   |  |  |  |
| Code No.                | 93445               |                   |  |  |  |
| JAN Code                | 4959094934455       |                   |  |  |  |
| Product Specification   |                     |                   |  |  |  |
|                         | Front               | Rear              |  |  |  |
| Upper Mount             | Reinforced Rubber   | Reinforced Rubber |  |  |  |
|                         | Mount               | Mount             |  |  |  |
| Spring Rate kgf/mm      | 10.0                | 6.0               |  |  |  |
| Spring mm               | 180                 | 180               |  |  |  |
| Adjustable Range mm     | <b>-55~-10</b>      | −55 <b>~</b> 0    |  |  |  |
| Connect Touch-B.R.A.I.N | ×                   |                   |  |  |  |
| Remarks                 |                     |                   |  |  |  |

Adjustable Range may be different depending on the vehicle.

Set Spring · · · kgf/mm

 Full length adjustable, Mono tube and up to 96 levels of damping adjustment, electronically controlled for each model. Using lots of aluminum parts high strength and light weight are achieved at a reasonable price.

| Vehicle Information |                 |             |                |         |  |
|---------------------|-----------------|-------------|----------------|---------|--|
| Vehicle             | Model Year      | Model       | E/G Model      | Remarks |  |
| HONDA               |                 |             |                |         |  |
| CIVIC               | 1995/09-2000/09 | EK2,EK3,EK4 | D13B,D15B,B16A | -       |  |
| CIVIC TYPE R        | 1997/08-2000/09 | EK9         | B16B           | -       |  |