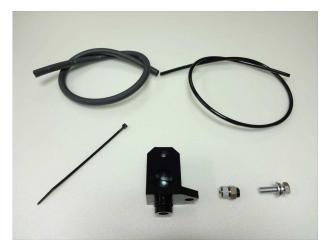

## **BOOST ADAPTER**

- Boost Adapter for the TOYOTA 8AR-FTS 2.0L Turbo engine.
- ullet The adapter is able to take boost pressure readings from the stock sensor.
- Easy installation without any modification.
- •All parts necessary for installation are included.

Installation to the NX300

**Product Composition** 

| Product Name                           | MSRP   | Code No. | JAN Code      |
|----------------------------------------|--------|----------|---------------|
| Froduct Name                           | WORF   | Code No. | JAN Code      |
| BOOST ADAPTER 8AR GS/IS/NX/RC/RX/CROWN | ¥7,800 | 19243    | 4959094192435 |

times Boost sensor and Meter is NOT included. Please purchase separately.