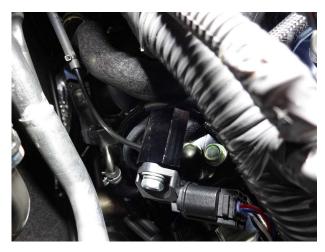

## **BOOST ADAPTER**

- Boost Adapter for the TOYOTA 8AR-FTS 2.0L Turbo engine.
- ullet The adapter is able to take boost pressure readings from the stock sensor.
- Easy installation without any modification.
- •All parts necessary for installation are included.

Installation to the NX300

**Product Composition** 

| Product Name                           | MSRP   | Code No. | JAN Code      |
|----------------------------------------|--------|----------|---------------|
| Froduct Name                           | WORF   | Code No. | JAN Code      |
| BOOST ADAPTER 8AR GS/IS/NX/RC/RX/CROWN | ¥7,800 | 19243    | 4959094192435 |