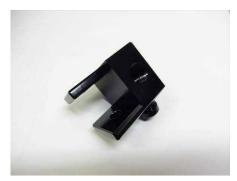

## **BOOST ADAPTER**

- ■Boost Adapter for MAZDA S5 1.5L diesel turbo engines.
- ●The product can take readings by being placed between the stock boost sensor.
- •No modifications are necessary and the adapter can be installed with just one touch.
- All parts necessary for installation is included.

Image of Adapter

Installation on AXELA

X Please note that the photos above are only images and the actual product may have differences. The texture and color of the actual product may differ due to the quality of photography and print.