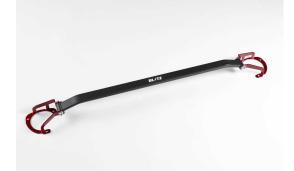

## New Product Information

- 50mm wide, 15mm thick hollow aluminum construction is utilized for a light weight but rigid Strut Tower Bar.
- By reducing the distortion of the body during cornering and braking, the suspension's full capability can be brought out to improve the vehicle`s maneuverability.
- After the shaft has been blasted, it has been treated with a scratch resistant special black coating. Along with the high quality finish, the 50mm wide shaft has a strong presence in the engine room.
- The BLITZ logo has been laser inscribed for high durability and quality.
- The Brackets has been designed with BLITZ's acquired knowledge to maximize rigidity for each specific vehicle. Furthermore, red metallic paint has been applied to dress up the engine room.
- The Strut Tower Bar has been designed to house the motors for the DAMPER ZZ-R Spec DSC.

Product Image

| Information on Compatible Vehicles |            |       |                |       |         |          |               |           |
|------------------------------------|------------|-------|----------------|-------|---------|----------|---------------|-----------|
| Vehicle                            | Model Year | Model | E/G Model      | Туре  | MSRP    | Code No. | JAN Code      | Remarks   |
| SILVIA                             | 1993/10-   | S14   | SR20DE,SR20DET | Front | ¥13,500 | 96134    | 4959094961345 |           |
|                                    | 1999/01    |       |                | Rear  | ¥13,500 | 96135    | 4959094961352 | <b>※1</b> |
|                                    | 1999/01-   | S15   | SR20DE,SR20DET | Front | ¥13,500 | 96134    | 4959094961345 |           |
|                                    |            |       |                | Rear  | ¥13,500 | 96135    | 4959094961352 | ※1        |