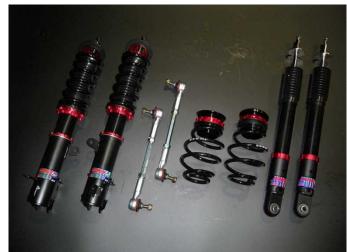

## New Product Information

Suspension Kit equipped with Full Length Adjustability and 32 Levels of Damping Force Adjustments. Wide range adjustability can finely balance driving performance and ride quality to meet your needs from the street to the circuit.

| Product Specification        |                  |           |  |  |  |  |
|------------------------------|------------------|-----------|--|--|--|--|
|                              | Front            | Rear      |  |  |  |  |
| Damping Force Adjustability  | 32 Levels        | 32 Levels |  |  |  |  |
| Length Adjustment            | 0                | 0         |  |  |  |  |
| Shock Absorber Structure     | Coilovers        | Separate  |  |  |  |  |
| Upright or Inverted          | Upright          | Upright   |  |  |  |  |
| Upper Mount                  | Stock            | Stock     |  |  |  |  |
| Spring Rate kgf/mm           | 5.0              | 3.0       |  |  |  |  |
| Free Length of Spring mm     | 170              | 155       |  |  |  |  |
| Spring Type※                 | ST               | BS        |  |  |  |  |
| Ride Height Adjustability mm | -90 ~ 0          | -44 ~ -14 |  |  |  |  |
| Remarks                      | Common for MT/AT |           |  |  |  |  |